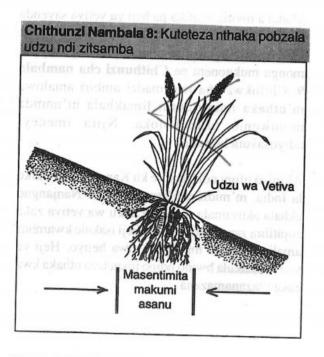

# Chithunzi No 7: Momwe madzi amayendera mukapanga migwere m'munda

Kubzala udzu ndi zitsamba pofuna kuteteza nthaka ndikwabwino poyerekeza ndikupanga migwere. Mukatsata njirayi makamaka ngati udzu wake ndi wa vetiva, simuchepetsa malo olima chifukwa udzuwu umatenga malo okwana masentimita makumi asanu (50cm) okha poyerekeza ndi mamita asanu mukapanga migwere; monga mukuonera pa Chithunzi cha nambala 8 cha pamwamba. Pobzala udzu wa vetiva mumabzala pa mkwasa umodzi kotero kuti anthu ochepa atha kugwira ntchitoyi, pomwe popanga mgwere mumagwiritsa anthu ambiri kapena zipangizo zina zodula monga mathelekita.

Pachithunzi cha nambala 8 cha m'munsi chikusonyeza m'mene udzu wa vetiva umatetezera nthaka. Nthaka yokokoloka imakocheza pa heji ya vetiva kotero kuti udzuwu umapeza chonde ndipo umaphukira bwino ndiponso materasi amapangika kuchokera ku nthaka yomwe yakochezayo. Materasi amakhala pa malopo mpaka kalekale.