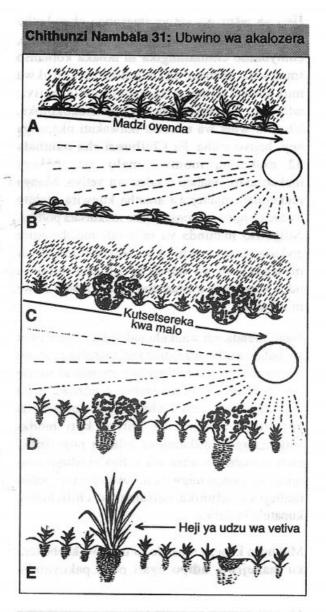

m'nthaka. Koma ngati ulimi wanu ndi wochita kuthirira muyenera kusalaza malowo. Chithunzi cha nambala 31 chikuonetsa zomwe zimachitika ngati mbewu zabzalidwa popanda mizere. Monga mukuonera pa Chithunzi A, pali mbewu zobzala popanda mizere ngakhale akalozera koma zodalira mvula. Pamene mvula ikagwa, madzi sakulowa m'nthaka koma akungopitilira.

Pa Chithunzi B, mukuona mbewuzi zikufota komanso kufa kumene kaamba kadzuwa. Izi zikuchitika chifukwa madzi amangopitilira sanalowe m'nthaka. Tsono pa Chithunzi C mukuona munda womwe uli ndi akalozera komanso mizere. Pamene mvula igwa madzi amadikha m'makwawa akuluakulu a akalozera. Makhwawa akuluakuluwa amagwirabe ntchito yosunga madzi poyembekezera kubzalamo maheji ya udzu wa vetiva. Madzi a m'makwawamo amalowa m'nthaka ndipo khwawa lililonse lalikulu likhoza kusunga madzi a mvula okwana mamilimita makumi asanu (50mm) kotero kuti nthawi zambiri kukagwa mvula madzi sayenda m'mundamo chifukwa amadikha m'makwawa. Iyi ndi njira yachilengedwe yosunga chinyontho m'nthaka. Pamene dzuwa liwala monga mukuonera pa Chithunzi D, mbewu sizifota koma zimasangalala popeza zimapezabe madzi.

Tsono pa Chithunzi E, mukuona udzu wa vetiva utabzalidwa m'khwawa limodzi mwa makwawa a akulu.

Heji ya udzu wa vetiva imasunga chinyontho m'nthaka. Pamene heji ya udzuwu yakumana, chinyontho chimasungika m'nthaka komanso imagwira ntchito ngati kalozera chifukwa mukhoza kulima mizere polondola hejivi; ndiponso imateteza nthaka kuti isakokoloke. Ubwino wina wa udzuwu ndiwakuti ukapanga heji, hejiyo siitha. Pa Chithunzi cha nambala 32 mukuona momwe malo amaonekera mukabzalapo maheji a udzu wa vetiva. Monga mukuonera mahejiwa amatha kugwira ntchito bwino pa njira iliyonse imene mukutsata polima. Ndiponso m'minda ya m'derali mulibe njira zodutsamo madzi chifukwa ndiyotetezedwa ndi maheji a udzu wa vetiva. Izi zili tero chifukwa udzu wa vetivawu umathandiza kuti madzi alowe m'nthaka