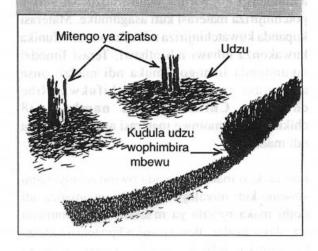

Kuti mahejiwa agwire ntchito yoteteza nthaka kuti isakokoloke, pafunika kuwonetsetsa kuti mpata omwe mwasiya kuchoka pa mnzere wa heji ya vetiva kufika pa unzake ndi wovomelezeka. Mpata omwe musiye pakati pa mahejiwa umasiyana malinga ndi kutsetsereka kwa malo. Mwachitsanzo, ngati malo ndi otsetsereka ndi 5 peresenti ndipo kuti muli kusiya mpata wa mamita awiri pakati pa mizere motsika matsitso mizere ya udzu wa vetiva italikirane mamita makumi anayi (40m); koma ngati malo ndi otsetsereka ndi 2 peresenti mizere ya udzu wa vetiva italikirane ndi mamita anayi. Kuti mudziwe bwinobwino za mpata omwe mungasiye pakati pa mizere ya udzu wa vetiva malinga ndi kutsetsereka kwa malo ndiponso mpata wa pakati pa mizere ya udzu motsata matsitso, onani tebulo loyamba ku mapeto kwa bukhuli. Komabe mpata pakati pa mizere wa mamita awiri ndi oyomelezeka

## Chithunzi Nambala 30: mpata wa pakati pa mizere motsika matsitso

hejiyi isaphukire chisawawa ndi kulanda malo ambiri amunda.