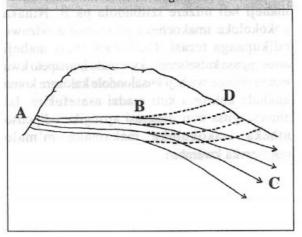

Zigwembe ndi makhwawa mukuona pa Chithunzi cha nambala 1A pakuonetsa dothi litakocheza, pa B pakuonetsa miyala yomwe yatsalira m'mbuyo chifukwa madzi a mvula alephera kuinyamura ndipo pa C pakuonetsa dothi ndi zinyalala zitakocheza pa mtengo wa kugwa. Vuto la mtundu umenewu limaoneka kwambiri kumadera komwe kuli mitengo yambiri, koma kopanda udzu malo ena. M'malo otere, kukokoloka kwa nthaka kumasiya mizu ya mitengo pa mtetete, monga mukuonera pa chithunzi cha nambala 2. Madzi amatha kudutsa pansi pa mizuyi ndipo nthaka ikakokoloka yonse mitengo imagwa.

# Chithunzi Nambala 1: Zizindikiro za kukokoloka kwa nthaka ndi madzi a mvula