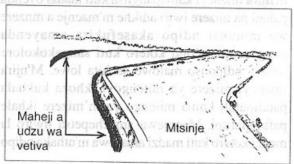

Zigwembe ndi makhwawa mukuona pa Chithunzi cha nambala 1A pakuonetsa dothi litakocheza, pa B pakuonetsa miyala yomwe yatsalira m'mbuyo chifukwa madzi a mvula alephera kuinyamura ndipo pa C pakuonetsa dothi ndi zinyalala zitakocheza pa mtengo wa kugwa. Vuto la mtundu umenewu limaoneka kwambiri kumadera komwe kuli mitengo yambiri, koma kopanda udzu malo ena. M'malo otere, kukokoloka kwa nthaka kumasiya mizu ya mitengo pa mtetete, monga mukuonera pa chithunzi cha nambala 2. Madzi amatha kudutsa pansi pa mizuyi ndipo nthaka ikakokoloka yonse mitengo imagwa.

Nthaka yokokoloka ndi mvula ndi yochuluka kodetsa nkhawa. Chithunzi cha nambala 3 chikuonetsa zitsamba ziwiri zomwe mizu yake ikuteteza nthaka kuti isakokoloke. Chithunzi chikuonetsanso momwe mungapezere kuchuluka kwa nthaka yomwe yakokoloka. Monga zikuonekera pa chithunzipa, kuchokera pa tsinde la chitsamba kufikira pomwe palekezera kukokoloka kwa nthaka pali masentimita makumi asanu. Kotero nthaka yozama masentimita makumi asanu yakokoloka pa malowa.