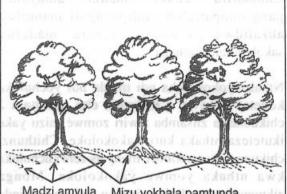

Zigwembe ndi makhwawa mukuona pa Chithunzi cha nambala 1A pakuonetsa dothi litakocheza, pa B pakuonetsa miyala yomwe yatsalira m'mbuyo chifukwa madzi a mvula alephera kuinyamura ndipo pa C pakuonetsa dothi ndi zinyalala zitakocheza pa mtengo wa kugwa. Vuto la mtundu umenewu limaoneka kwambiri kumadera komwe kuli mitengo yambiri, koma kopanda udzu malo ena. M'malo otere, kukokoloka kwa nthaka kumasiya mizu ya mitengo pa mtetete, monga mukuonera pa chithunzi cha nambala 2. Madzi amatha kudutsa pansi pa mizuyi ndipo nthaka ikakokoloka yonse mitengo imagwa.

## Chithunzi Nambala 2: Kukokoloka kwa nthaka ndi mitengo

Madzi amvula Mizu yokhala pamtunda

la chitsamba kufikira pomwe pajekezer kukokoloka kwa nthaka pali musentimba makum avanu. Kotero nthaka yozama masentimiti

makonni asane vakokoloka pa matowa.

Mitengo payokha siingathe kuteteza nthaka kuti isakokoloke ndi madzi a mvula, pokhapokha ngati nkhalango imatha kuteteza nthaka popeza mitengo imakhala pafupipafupi. Kumadera kumene kulibe nkhalango, muzibzala udzu wa vetiva motsata kalozera ndi zitsamba zina zomwe zimakhala ndi mizu yambiri kuti zizitha kupangitsa kuti madzi asamathamange m'mundamo.