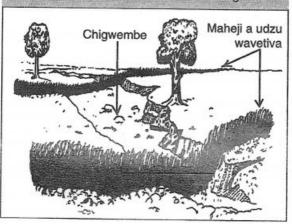

### MAHEJI A UDZU WA VETIVA

Chithunzi cha nambala 10 chikuonetsa mmene udzu wa vetiva umagwirira ntchito mukaubzala ngati heji. Udzuwu umachepetsa liwiro la madzi a mvula amene amakokolola nthaka monga mukuonera pa A. Dothi limeneli limakocheza pa udzuwu monga mukuonera pa B ndipo madziwa amanka nayenda pang'onopang'ono m'matsitso monga mukuonera pa C.

Mizu ya udzu wa vetiva monga mukuonera pa D, imagwira nthaka mozama mamita atatu. Chifukwa chakuti mizuyi imagwira nthaka, nthaka siichita ming'alu ndi zigwembe, ndiponso siikokoloka. Udzuwu uli ndi mafuta onunkhira omwe amapangitsa kuti mbewa ndi tizilombo tina tisadye ngakhale kukhalamo. Chifukwa chakuti mizu ya udzu wa vetiva, ndiyothinana udzu wina monga kapinga amalephera kuyaza. Alimi akufupi ndi Mysore m'dziko la India amati kulimba ndi kukhakhala kwa makwaule a udzu wa vetiva kumapangitsa kuti njoka zisapezeke mu udzuwu.