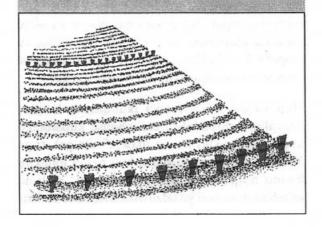

# Chithunzi No 7: Momwe madzi amayendera mukapanga migwere m'munda

Kubzala udzu ndi zitsamba pofuna kuteteza nthaka ndikwabwino poyerekeza ndikupanga migwere. Mukatsata njirayi makamaka ngati udzu wake ndi wa vetiva, simuchepetsa malo olima chifukwa udzuwu umatenga malo okwana masentimita makumi asanu (50cm) okha poyerekeza ndi mamita asanu mukapanga migwere; monga mukuonera pa Chithunzi cha nambala 8 cha pamwamba. Pobzala udzu wa vetiva mumabzala pa mkwasa umodzi kotero kuti anthu ochepa atha kugwira ntchitoyi, pomwe popanga mgwere mumagwiritsa anthu ambiri kapena zipangizo zina zodula monga mathelekita.

Pachithunzi cha nambala 8 cha m'munsi chikusonyeza m'mene udzu wa vetiva umatetezera nthaka. Nthaka yokokoloka imakocheza pa heji ya vetiva kotero kuti udzuwu umapeza chonde ndipo umaphukira bwino ndiponso materasi amapangika kuchokera ku nthaka yomwe yakochezayo. Materasi amakhala pa malopo mpaka kalekale.

Madzi a mvula akafika pa heji ya vetiva sayenda mothamanga ndipo nthaka yonse imene inakokoloka ndi madziwo imakocheza pa hejiyo, monga mukuonera pa Chithunzi cha nambala 9. Chifukwa cha ichi madzi ambiri amalowa m'nthaka ndipo dothi limakhala m'munda momwemo osakokoloka. Njira imeneyi ndiyosavuta kuitsata.