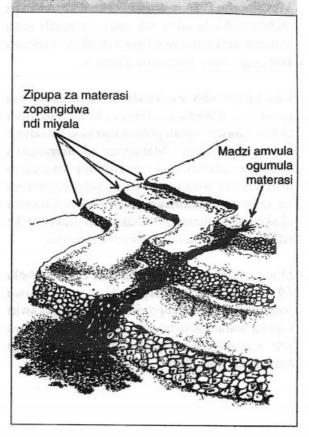

Zigwembe ndi makhwawa mukuona pa Chithunzi cha nambala 1A pakuonetsa dothi litakocheza, pa B pakuonetsa miyala yomwe yatsalira m'mbuyo chifukwa madzi a mvula alephera kuinyamura ndipo pa C pakuonetsa dothi ndi zinyalala zitakocheza pa mtengo wa kugwa. Vuto la mtundu umenewu limaoneka kwambiri kumadera komwe kuli mitengo yambiri, koma kopanda udzu malo ena. M'malo otere, kukokoloka kwa nthaka kumasiya mizu ya mitengo pa mtetete, monga mukuonera pa chithunzi cha nambala 2. Madzi amatha kudutsa pansi pa mizuyi ndipo nthaka ikakokoloka yonse mitengo imagwa.

# Chithunzi Nambala 1: Zizindikiro za kukokoloka kwa nthaka ndi madzi a mvula