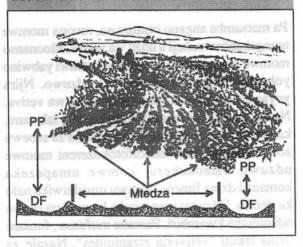

#### Chithunzi Nambala 22: Kupanga akalozera

Monga mbewu iliyonse yomwe imakhala zaka zambiri, pamapita zaka ziwiri kapena zitatu kuti maheji a udzu wa vetiva agwirane. Monga momwe sungayembekezere kubzala mango lero ndikudzathyola mawa, momwenso sungabzale udzu wa vetiva ndi kuyembekeza kuti ugwira ntchito chaka chomwecho; komabe ndikotheka kupindula ndi udzuwu pamene usanagwirane. Chithunzi cha nambala 23 chikuonetsa momwe mungapindulire ndi udzu wa vetiva udakali waung'ono. Akuyembekezera kuti nazale za vetiva zikule, mlimi anapangiratu akalozera ndi kulimiratu mizere polondola akalozerawo. Pamtunda wa mamita asanu kapena asanu ndi imodzi ali onse, mlimi amalimapo mizere isanu ndi umodzi ndikusiya khwawa lalikulu mbali zonse ziwiri za mizereyi. Makhwawa awiri ali pa Chithunzi cha nambala 23 adabzalamo nandolo ndipo mizere isanu ndi umodzi ija, mlimi adabzalamo mtedza. Kukula kwa makhwawa awiri akulu ndi kuchuluka kwa mizere kukuoneka bwino pa chithunzi cha m'munsi mwa Chithunzi nambala 23. DF akulozera khwawa lalikulu ndipo PP akulozera nandolo yemwe wabzalidwa m'makwawamo. Kenaka mlimi akhoza kudzabzala udzu wa vetiva momwe muli nandolo Pakali pano makhwawa akuluakuluwa akutetezabe nthaka kuti isakokoloke, kubzala udzu wa vetiva m'khwawa lalikulu monga mukuonera pa Chithunzi cha nambala 24 kumathandiza kusunga chinyontho ndi kuteteza nthaka.