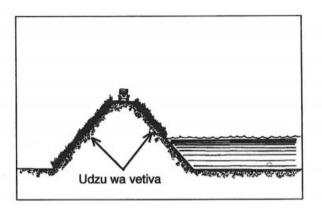

### MAHEJI A UDZU WA VETIVA

Chithunzi cha nambala 10 chikuonetsa mmene udzu wa vetiva umagwirira ntchito mukaubzala ngati heji. Udzuwu umachepetsa liwiro la madzi a mvula amene amakokolola nthaka monga mukuonera pa A. Dothi limeneli limakocheza pa udzuwu monga mukuonera pa B ndipo madziwa amanka nayenda pang'onopang'ono m'matsitso monga mukuonera pa C.

Mizu ya udzu wa vetiva monga mukuonera pa D, imagwira nthaka mozama mamita atatu. Chifukwa chakuti mizuyi imagwira nthaka, nthaka siichita ming'alu ndi zigwembe, ndiponso siikokoloka. Udzuwu uli ndi mafuta onunkhira omwe amapangitsa kuti mbewa ndi tizilombo tina tisadye ngakhale kukhalamo. Chifukwa chakuti mizu ya udzu wa vetiva, ndiyothinana udzu wina monga kapinga amalephera kuyaza. Alimi akufupi ndi Mysore m'dziko la India amati kulimba ndi kukhakhala kwa makwaule a udzu wa vetiva kumapangitsa kuti njoka zisapezeke mu udzuwu.