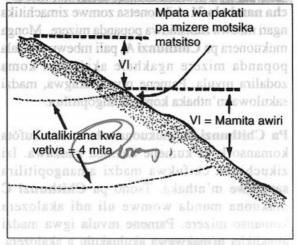

Kuti mahejiwa agwire ntchito yoteteza nthaka kuti isakokoloke, pafunika kuwonetsetsa kuti mpata omwe mwasiya kuchoka pa mnzere wa heji ya vetiva kufika pa unzake ndi wovomelezeka. Mpata omwe musiye pakati pa mahejiwa umasiyana malinga ndi kutsetsereka kwa malo. Mwachitsanzo, ngati malo ndi otsetsereka ndi 5 peresenti ndipo kuti muli kusiya mpata wa mamita awiri pakati pa mizere motsika matsitso mizere ya udzu wa vetiva italikirane mamita makumi anayi (40m); koma ngati malo ndi otsetsereka ndi 2 peresenti mizere ya udzu wa vetiva italikirane ndi mamita anayi. Kuti mudziwe bwinobwino za mpata omwe mungasiye pakati pa mizere ya udzu wa vetiva malinga ndi kutsetsereka kwa malo ndiponso mpata wa pakati pa mizere ya udzu motsata matsitso, onani tebulo loyamba ku mapeto kwa bukhuli. Komabe mpata pakati pa mizere wa mamita awiri ndi oyomelezeka

## Chithunzi Nambala 30: mpata wa pakati pa mizere motsika matsitso

hejiyi isaphukire chisawawa ndi kulanda malo ambiri amunda.