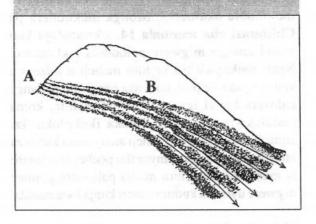

Nthaka yokokoloka ndi mvula ndi yochuluka kodetsa nkhawa. Chithunzi cha nambala 3 chikuonetsa zitsamba ziwiri zomwe mizu yake ikuteteza nthaka kuti isakokoloke. Chithunzi chikuonetsanso momwe mungapezere kuchuluka kwa nthaka yomwe yakokoloka. Monga zikuonekera pa chithunzipa, kuchokera pa tsinde la chitsamba kufikira pomwe palekezera kukokoloka kwa nthaka pali masentimita makumi asanu. Kotero nthaka yozama masentimita makumi asanu yakokoloka pa malowa.