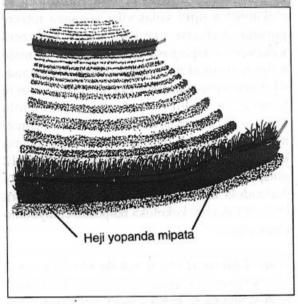

Alimi akufupi ndi Mysore ku Kanartaka m'dziko la India, m'midzi ya Gundalpet ndi Nanjangud akhala akusamala maheji a udzu wa vetiva zaka zopitilira zana limodzi. Kuti heji isakule kwambiri amalima kufika mphepete mwa hejiyo. Heji ya vetiva imakula bwino ndipo imateteza nthaka kwa zaka mazanamazana

# Chithunzi Nambala 10: Mbali imodzi ya heji ya udzu wa vetiva

Kuti udzuwu ugwire bwino ntchito yake yoteteza nthaka uyenera kupanga heji monga mukuonera pa Chithunzi cha nambala 11. Ngakhale zimatheka kuti udzuwu upange heji mchaka chimodzi, nthawi zambiri pamafunika zaka ziwiri kapena zitatu kuti udzuwu upange heji yothinana bwino kuti iteteze nthaka. Zaka ziwiri zovambilira ndiponso nthawi zina chachitatu, udzu wa vetiva umafunika kuwuteteza ndiponso kupakiza. Pa nthawiyi nkwapafupi kuona dothi lomwe lakocheza m' mahejiwa, ndipo ndi nthawi yabwino voti alangizi aziwalongosolera alimi mmene mahejiwa akugwirira ntchito. Ngakhale ntchito ya migwere poteteza nthaka imaoneka nthawi yomweyo, pakapita nthawi ndiponso kukagwa mvula yambiri imagumuka. Koma heji ya udzu wa vetiva ikagwirana siimatha, ndiponso silira chisamaliro chirichonse kupatulako kuthenera,

Kuthenera maheji kuti akhale a msinkhu wa pakati pa masentimita 30 ndi 50 kumathandiza kuti mahejiwa asafule ndi kuti agwirane bwino, ndipo amatha kuteteza bwino nthaka. M'midzi yambiri yakufupi ndi Mysore m'dziko la India alimi amathenera mahejiwa masabata awiri alionse ndiponso zothenazo amakadyetsera ziweto zawo. Choncho savutika udzu wodyetsera ziweto zawo ngakhale mvula ichepe.