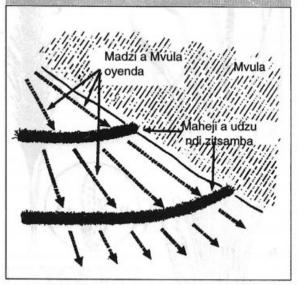

### MAHEJI A UDZU WA VETIVA

Chithunzi cha nambala 10 chikuonetsa mmene udzu wa vetiva umagwirira ntchito mukaubzala ngati heji. Udzuwu umachepetsa liwiro la madzi a mvula amene amakokolola nthaka monga mukuonera pa A. Dothi limeneli limakocheza pa udzuwu monga mukuonera pa B ndipo madziwa amanka nayenda pang'onopang'ono m'matsitso monga mukuonera pa C.