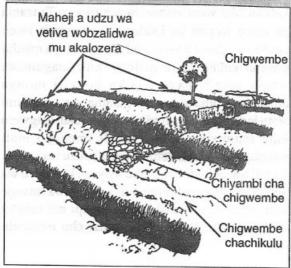

### MAHEJI A UDZU WA VETIVA

Chithunzi cha nambala 10 chikuonetsa mmene udzu wa vetiva umagwirira ntchito mukaubzala ngati heji. Udzuwu umachepetsa liwiro la madzi a mvula amene amakokolola nthaka monga mukuonera pa A. Dothi limeneli limakocheza pa udzuwu monga mukuonera pa B ndipo madziwa amanka nayenda pang'onopang'ono m'matsitso monga mukuonera pa C.

Mizu ya udzu wa vetiva monga mukuonera pa D, imagwira nthaka mozama mamita atatu. Chifukwa chakuti mizuyi imagwira nthaka, nthaka siichita ming'alu ndi zigwembe, ndiponso siikokoloka. Udzuwu uli ndi mafuta onunkhira omwe amapangitsa kuti mbewa ndi tizilombo tina tisadye ngakhale kukhalamo. Chifukwa chakuti mizu ya udzu wa vetiva, ndiyothinana udzu wina monga kapinga amalephera kuyaza. Alimi akufupi ndi Mysore m'dziko la India amati kulimba ndi kukhakhala kwa makwaule a udzu wa vetiva kumapangitsa kuti njoka zisapezeke mu udzuwu.

# Chithunzi Nambala 10: Mbali imodzi ya heji ya udzu wa vetiva

Kuti udzuwu ugwire bwino ntchito yake yoteteza nthaka uyenera kupanga heji monga mukuonera pa Chithunzi cha nambala 11. Ngakhale zimatheka kuti udzuwu upange heji mchaka chimodzi, nthawi zambiri pamafunika zaka ziwiri kapena zitatu kuti udzuwu upange heji yothinana bwino kuti iteteze nthaka. Zaka ziwiri zovambilira ndiponso nthawi zina chachitatu, udzu wa vetiva umafunika kuwuteteza ndiponso kupakiza. Pa nthawiyi nkwapafupi kuona dothi lomwe lakocheza m' mahejiwa, ndipo ndi nthawi yabwino voti alangizi aziwalongosolera alimi mmene mahejiwa akugwirira ntchito. Ngakhale ntchito ya migwere poteteza nthaka imaoneka nthawi yomweyo, pakapita nthawi ndiponso kukagwa mvula yambiri imagumuka. Koma heji ya udzu wa vetiva ikagwirana siimatha, ndiponso silira chisamaliro chirichonse kupatulako kuthenera,