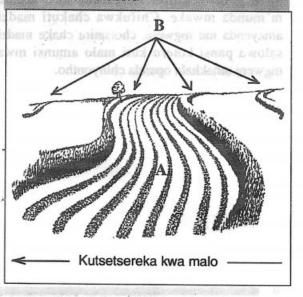

Chithunzi cha nambala 5 chikuonetsa njira yotetezera nthaka ndiponso yothandiza kuti chinyontho chizisungika pobzala udzu ndi zitsamba mu akalozera. Maheji a udzu ndi zitsamba akakhazikika salira chisamaliro chilichonse ndiponso amateteza nthaka kuti isakokoloke kwa zaka zambiri. Pa nthawiyi materasi amakhala akupangika chifukwa nthaka imakocheza ku mtunda kwa mahejiwa. Posiyanitsa ndi zomwe zimachitika pa Chithunzi cha nambala 4, Chithunzi cha nambala 5 chikusonyeza mizere (A) yolimidwa polondola maheji (B) omwe ali mu akalozera.