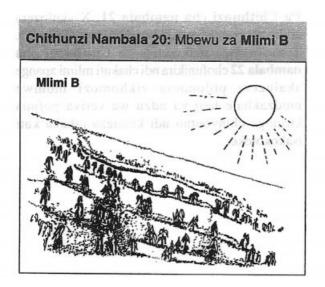

Poverekeza ndi mlimi A, mlimi B adzakolora zochepa. Mbewu yake yalephera monga mukuonera pa chithunzi cha nambala 20. M'mundawu mbewu zalora m'malo okhawo munali chinyontho pamene malo ena owuma zidakanika. Munda wotere mphwephwa zimachuluka komanso mbewu sizikula mofanana. Ngakhale mlimi A ndi mlimi B anabzala mbewu yofanana, tsiku limodzi, nathira fetereza mofanana ndipo mbewu zawo zinalandira mvula ndi dzuwa mofanana, mlimi B akolola zochepa. Izi ziri choncho chifukwa m'munda mwa mlimi B fetereza yense anakokoloka pamodzi ndi dothi lapamwamba lozama sentimita imodzi; komanso madzi a mvula opitilira theka (60%) sanalowe m'nthaka koma anapitilira ndi kukathira kunja kwa munda. Izi zinachitika chifukwa mlimiyu analima mizere yake molondola kutsetsereka kwa munda komanso sanabzale maheji a vetiva kuti ateteze kukokoloka kwa nthaka. Chotsatira chake m'munda mwake nthaka siingathe kusunga chinyontho. Koma mlimiyu akadatsatira malangizo olima mizcre mopingasa kutsetsereka kwa munda ndi kupanga akalozera, akadakolora zambiri monga adapezera mlimi A.

#### Chithunzi Nambala 22: Kupanga akalozera

Monga mbewu iliyonse yomwe imakhala zaka zambiri, pamapita zaka ziwiri kapena zitatu kuti maheji a udzu wa vetiva agwirane. Monga momwe sungayembekezere kubzala mango lero ndikudzathyola mawa, momwenso sungabzale udzu wa vetiva ndi kuyembekeza kuti ugwira ntchito chaka chomwecho; komabe ndikotheka kupindula ndi udzuwu pamene usanagwirane. Chithunzi cha nambala 23 chikuonetsa momwe mungapindulire ndi udzu wa vetiva udakali waung'ono. Akuyembekezera kuti nazale za vetiva zikule, mlimi anapangiratu akalozera ndi kulimiratu mizere polondola akalozerawo. Pamtunda wa mamita asanu kapena asanu ndi imodzi ali onse, mlimi amalimapo mizere isanu ndi umodzi ndikusiya khwawa lalikulu mbali zonse ziwiri za mizereyi. Makhwawa awiri ali pa Chithunzi cha nambala 23 adabzalamo nandolo ndipo mizere isanu ndi umodzi ija, mlimi adabzalamo mtedza. Kukula kwa makhwawa awiri akulu ndi kuchuluka kwa mizere kukuoneka bwino pa chithunzi cha m'munsi mwa Chithunzi nambala 23. DF akulozera khwawa lalikulu ndipo PP akulozera nandolo yemwe wabzalidwa m'makwawamo. Kenaka mlimi akhoza kudzabzala udzu wa vetiva momwe muli nandolo Pakali pano makhwawa akuluakuluwa akutetezabe nthaka kuti isakokoloke, kubzala udzu wa vetiva m'khwawa lalikulu monga mukuonera pa Chithunzi cha nambala 24 kumathandiza kusunga chinyontho ndi kuteteza nthaka.