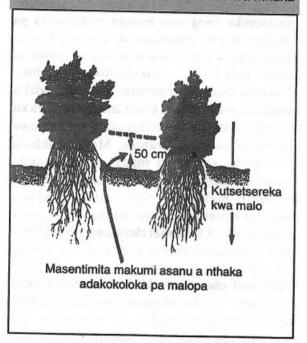

Nthaka yokokoloka ndi mvula ndi yochuluka kodetsa nkhawa. Chithunzi cha nambala 3 chikuonetsa zitsamba ziwiri zomwe mizu yake ikuteteza nthaka kuti isakokoloke. Chithunzi chikuonetsanso momwe mungapezere kuchuluka kwa nthaka yomwe yakokoloka. Monga zikuonekera pa chithunzipa, kuchokera pa tsinde la chitsamba kufikira pomwe palekezera kukokoloka kwa nthaka pali masentimita makumi asanu. Kotero nthaka yozama masentimita makumi asanu yakokoloka pa malowa.

# Chithunzi Nambala 3: Kukokoloka kwa nthaka