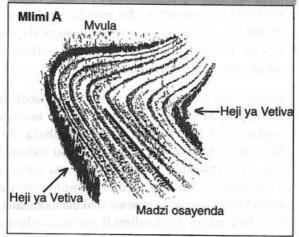

Zigwembe ndi makhwawa mukuona pa Chithunzi cha nambala 1A pakuonetsa dothi litakocheza, pa B pakuonetsa miyala yomwe yatsalira m'mbuyo chifukwa madzi a mvula alephera kuinyamura ndipo pa C pakuonetsa dothi ndi zinyalala zitakocheza pa mtengo wa kugwa. Vuto la mtundu umenewu limaoneka kwambiri kumadera komwe kuli mitengo yambiri, koma kopanda udzu malo ena. M'malo otere, kukokoloka kwa nthaka kumasiya mizu ya mitengo pa mtetete, monga mukuonera pa chithunzi cha nambala 2. Madzi amatha kudutsa pansi pa mizuyi ndipo nthaka ikakokoloka yonse mitengo imagwa.

# Chithunzi Nambala 1: Zizindikiro za kukokoloka kwa nthaka ndi madzi a mvula