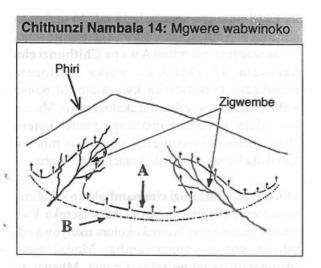

# Chithunzi nambala 13: Mgwere wabwino

Cholinga cha migwere ndi kuchotsa madzi m'munda choncho iyenera kupangidwa molondola akalozera. Monga mukuonera pa Chithunzi cha nambala 14, sikwapafupi kuti mlimi apange m'gwere polondola zikhomozo. Ngati mukugwiritsa ntchito maheji a udzu wa vetiva ngakhale mutalakwitsa pang'ono popanga kalozera hejiyi igwirabe bwino ntchito, koma mutalakwitsa mgwere nthaka ikokoloka. Izi zimachitika chifukwa maheji amayenera kuteteza nthaka ndi kusunga chinyontho pochepetsa liwiro la madzi ndipo sathira madzi paliponse pomwe m gwere uyenera kuthira madzi kunja kwa munda.

Mukazika zikhomo monga pa A, mlangizi ayenera kuthandiza kuti mlimi apange kalozera mosavuta monga mukuonera pa B. Kuti nthaka isakokoloke, maheji ndi mizere izilondola pa B. Nthaka yokokoloka imakocheza pa maheji a udzuwu ndikupanga terasi. Chifukwa choti maheji amapingasa kutsetsereka kwa malo kumapeto kwa mzere ulionse wa heji kusalondole kalozera koma kukhale kokwera kuti madzi asasefukire. Izi zimapangitsa kuti materasi apangike ndiponso nthaka isakokoloke makamaka m'malo otsetsereka kwambiri.