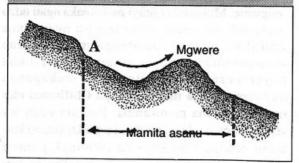

# Chithunzi Nambala 5: Ulimi obzala udzu ndi zitsamba muakalozera

Kuyambira mzaka za m'ma 1930, alimi ambiri m'dziko lonse la pansi akhala akupanga migwere ndicholinga chochepetsa kukokoloka kwa nthaka. Njira imeneyi siyabwino chifukwa pakapita nthawi migwere imakumbika kotero munda umaonongeka. Mgwere umene mukuona pa Chithunzi cha nambala 6, adawupanga ndi dothi lochokera pa A. Madzi onse ochokera ku mtunda kwa mgwere amayenda m'khwawa ndi kumatayika m'mbali mwa munda. Mgwere umapangidwa ndi dothi lapamwamba lomwe mgwerewo uyenera kuliteteza.

Chithunzi cha nambala 7 chikuonetsa kuipa kwake kotsata njira imeneyi poteteza nthaka kuti isakokoloke. Madzi onse amayenda mu mgwere ndipo akafika kumapeto kwa mgwere amapanga njira yomwe mlimi sangafune kuti ikhale m'munda mwake. Chifukwa chakuti madzi amayenda mu mgwere, chotsatira chake madzi salowa pansi kotero kuti malo amunsi mwa mgwere amakhala opanda chinyontho.