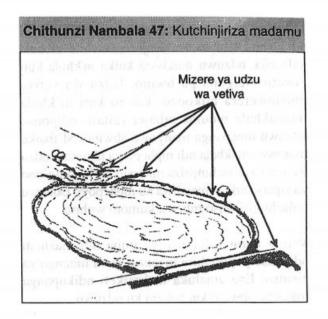

## Chithunzi Nambala 46: Kutchinjiriza njira za madzi

Maheji a udzu wa
vetiva obzalidwa
mu akalozera

Monga momwe mungabzalire vetiva pochinjiriza ngalande, mukhoza kutetezanso madamu pobzala Madamu ambiri makamaka ang'onoang'ono akuuma chifukwa akudzaza ndi dothi lomwe limachokera kumtunda. Damu likangodzaza ndi dothi, nthawi zambiri silikhala ndi madzi ambiri ndipo kumakhala kulibe malo ena oikapo damu lina. Udzu wa vetiva mukaubzala m'mbali mwa damu, dothi lochokera kumtunda sililowa m'damulo, monga mukuonera pa Chithunzi nambala 47. Maheji a udzu wa vetiva akabzalidwa kumtunda kwa madamu ang'onoang'ono, makamaka komwe kukuchokera madzi a m'madamuwo, umathandiza dothi lomwe limadzazitsa madamu otere kuti likocheze m'maheji, monga mukuonera pa A m'chithunzichi. Pakapita nthawi materasi amapangika ndipo mumakhala nthaka yabwino kotero kuti mbewu zosiyanasiyana ngakhale mitengo imamera bwino.

Mukhoza kubzala udzu wa vetiva muzipupa za damu kuti zisagumukire monga mukuonera chithunzi cha m'munsimo. Vuto lakugumukira kwa zipupa za madamu limakhudza madamu ambiri osachinjirizidwa pa dziko lonse la pansi. Kuti mudziwe msanga ngati madzi a m'damu akulowa muzipupa ndi pansi pa damu, ngakhalenso mbali mwa ngalande ndi bwino kuti musabzale vetiva m'malo otere.