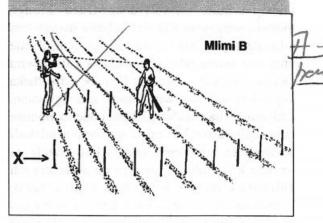

# Chithunzi Nambala 19: Mbewu za Mlimi A Mlimi A Kalozera wokhala ndi udzu wa vetiva

Mlimi B atazindikira kuti amachita zolakwa, adaganiza zowonana ndi mlangizi ndipo adamuthandiza pozika zikhomo kuti apange akalozera monga mukuonera pa chithunzi cha nambala 21. Njira yopangira akalozerayi siilira ukatswiri koma chofunika ndi kukhala nayo levulo. Chimene chimachitika ndi chakuti mlangizi amaima m'mbali mwa munda atagwirizira levulo m'manja mwake ndipo amayang'ana mu levulo kuti adziwe poika chikhomo. Amamuuza mlimi kuti apite kumtunda kapena kumunsi kwa munda mpaka atapeza kuti anthu onse awiri akuima pa mtunda wofanana, ndipo zikatero mlimi amaika chizindikiro pa malopo ndi kuzika chikhomo.

Pa Chithunzi cha nambala 21, X akulozera zikhomo zomwe zazikidwa popanga akalozera. Tsono monga mukuonera pa Chithunzi cha nambala 22 chofunikira ndi chakuti mlimi apange akalozera polondola zikhomozi momwe mudzakhale heji ya udzu wa vetiva pofuna kusunga chinyontho ndi kuteteza nthaka kuti isakokoloke.

## Chithunzi Nambala 21: Kuika zikhomo modutsa akalozera