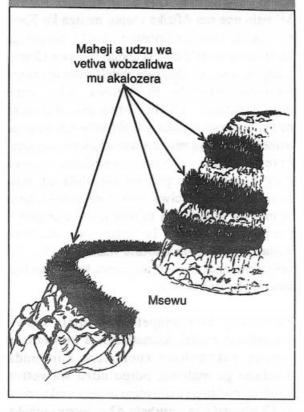

Pachithunzi cha nambala 8 cha m'munsi chikusonyeza m'mene udzu wa vetiva umatetezera nthaka. Nthaka yokokoloka imakocheza pa heji ya vetiva kotero kuti udzuwu umapeza chonde ndipo umaphukira bwino ndiponso materasi amapangika kuchokera ku nthaka yomwe yakochezayo. Materasi amakhala pa malopo mpaka kalekale.

Madzi a mvula akafika pa heji ya vetiva sayenda mothamanga ndipo nthaka yonse imene inakokoloka ndi madziwo imakocheza pa hejiyo, monga mukuonera pa Chithunzi cha nambala 9. Chifukwa cha ichi madzi ambiri amalowa m'nthaka ndipo dothi limakhala m'munda momwemo osakokoloka. Njira imeneyi ndiyosavuta kuitsata.

Chithunzi Nambala 9: Momwe madzi amayendera mukabzala maheji a udzu wa Vetiva m'munda

Vetiveria zizanioides