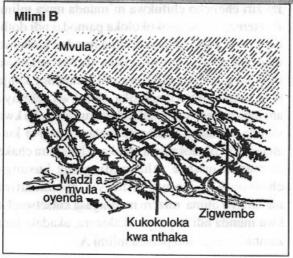

### **ULIMI WODALIRA MVULA**

Alimi ambiri amene amadalira mvula pa ulimi wawo, amalima motsatira kutsetsereka kwa malo a munda wawo ngakhale mundawo ukhale pamalo otsetsereka pang'ono monga mukuonera pa Chithunzi cha nambala 4. Kulima kotere kumapangitsa kuti madzi a mvula azithamanga kotero kuti nthaka imakokoloka kwambiri. M'munda wolimidwa motere, theka la madzi a mvula salowa m'nthaka koma amathamangira ku mitsinje ndi ku madambo chotsatira chake mbewu siilandira madzi okwanira. Malo akakhala otsetsereka kwambiri madzi amathamanga kwambiri kotero kuti nthaka imakokolokanso kwambiri makamaka ngati mlimi akulima motsatira kutsetsereka kwa munda wake monga mukuonera pa Chithunzi cha nambala 4. Mlimi otere amathandiziranso kuti madzi a mvula asakhale m'munda mwake.