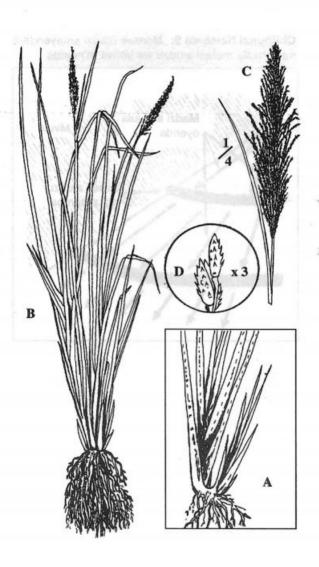

Zigwembe ndi makhwawa mukuona pa Chithunzi cha nambala 1A pakuonetsa dothi litakocheza, pa B pakuonetsa miyala yomwe yatsalira m'mbuyo chifukwa madzi a mvula alephera kuinyamura ndipo pa C pakuonetsa dothi ndi zinyalala zitakocheza pa mtengo wa kugwa. Vuto la mtundu umenewu limaoneka kwambiri kumadera komwe kuli mitengo yambiri, koma kopanda udzu malo ena. M'malo otere, kukokoloka kwa nthaka kumasiya mizu ya mitengo pa mtetete, monga mukuonera pa chithunzi cha nambala 2. Madzi amatha kudutsa pansi pa mizuyi ndipo nthaka ikakokoloka yonse mitengo imagwa.