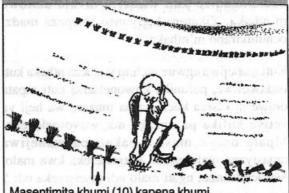

### MAHEJI A UDZU WA VETIVA

Chithunzi cha nambala 10 chikuonetsa mmene udzu wa vetiva umagwirira ntchito mukaubzala ngati heji. Udzuwu umachepetsa liwiro la madzi a mvula amene amakokolola nthaka monga mukuonera pa A. Dothi limeneli limakocheza pa udzuwu monga mukuonera pa B ndipo madziwa amanka nayenda pang'onopang'ono m'matsitso monga mukuonera pa C.

Mizu ya udzu wa vetiva monga mukuonera pa D, imagwira nthaka mozama mamita atatu. Chifukwa chakuti mizuyi imagwira nthaka, nthaka siichita ming'alu ndi zigwembe, ndiponso siikokoloka. Udzuwu uli ndi mafuta onunkhira omwe amapangitsa kuti mbewa ndi tizilombo tina tisadye ngakhale kukhalamo. Chifukwa chakuti mizu ya udzu wa vetiva, ndiyothinana udzu wina monga kapinga amalephera kuyaza. Alimi akufupi ndi Mysore m'dziko la India amati kulimba ndi kukhakhala kwa makwaule a udzu wa vetiva kumapangitsa kuti njoka zisapezeke mu udzuwu.