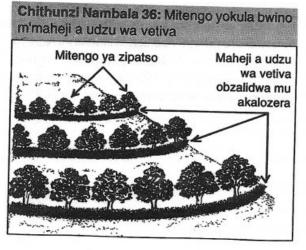

## Chithunzi Nambala 34: Kutchinjiriza mphepete mwa mitsinje

M'madera otsetsereka kwambiri komwe chinyontho chimatha msanga, udzu wa vetiva umateteza kukokoloka kwa nthaka ndi kusunga chinyontho. Malo amenewa chimanga ndi mbewu zina sizikula bwino, koma mitengo ya zipatso ndi ikabzalidwa mu akalozera momwe mwabzalidwanso udzu wa vetiva imakula bwino. Kubzala mitengo ya zipatso ndi ina m'malo otsetsereka kwakhala kukulephereka chifukwa mitengo yambiri imafa ndiponso kusamala mitengoyi m'malo oterewa kumalira ndalama zambiri. Zithunzi 35 kufikira 37 zikusonyeza momwe mungabzalire mitengo yazipatso ndi ina m'mapiri oterewa mu akalozera omwe munabzalidwa udzu wa vetiva. Povamba monse mmene mudzayende akalozera munaikidwa zikhomo kenaka mlimi anakumba maenje m'mbali mwa zikhomozo. Mitengo ya zipatso ndi ina imabzalidwa mphepete mwa dzenje ndipo udzu wa vetiva unabzalidwa m'dzeniemo monga mukuonera pa Zithunzi 35 ndi 36.

Kabzalidwe ka mitengo ndi udzu wa vetiva m'njira imeneyi kamapangitsa kuti madzi oyenda pakati pa mizere iwiri adikhe m'maenje a mnzere wa mmunsi ndipo akasefukira amayenda pang'onopang'ono kotero kuti sangakokolore nthaka ndiponso malowo sachita lowe. M'njira imeneyi mizere ya mitengoyi ikhoza kukhala patalipatali koma mitengo ya m'mizere ikhale pafupipafupi. Maenjewa amachepetsa liwiro la madzi kotero kuti madzi amalowa m'nthaka ndipo