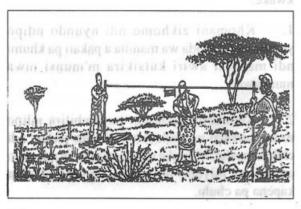

## Chithunzi Nambala 2: Kukokoloka kwa nthaka ndi mitengo

Madzi amvula Mizu yokhala pamtunda

la chitsamba kufikira pomwe pajekezer kukokoloka kwa nthaka pali musentimba makum avanu. Kotero nthaka yozama masentimiti

makonni asane vakokoloka pa matowa.

Mitengo payokha siingathe kuteteza nthaka kuti isakokoloke ndi madzi a mvula, pokhapokha ngati nkhalango imatha kuteteza nthaka popeza mitengo imakhala pafupipafupi. Kumadera kumene kulibe nkhalango, muzibzala udzu wa vetiva motsata kalozera ndi zitsamba zina zomwe zimakhala ndi mizu yambiri kuti zizitha kupangitsa kuti madzi asamathamange m'mundamo.