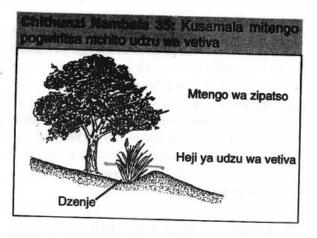

### MAHEJI A UDZU WA VETIVA

Chithunzi cha nambala 10 chikuonetsa mmene udzu wa vetiva umagwirira ntchito mukaubzala ngati heji. Udzuwu umachepetsa liwiro la madzi a mvula amene amakokolola nthaka monga mukuonera pa A. Dothi limeneli limakocheza pa udzuwu monga mukuonera pa B ndipo madziwa amanka nayenda pang'onopang'ono m'matsitso monga mukuonera pa C.

Mizu ya udzu wa vetiva monga mukuonera pa D, imagwira nthaka mozama mamita atatu. Chifukwa chakuti mizuyi imagwira nthaka, nthaka siichita ming'alu ndi zigwembe, ndiponso siikokoloka. Udzuwu uli ndi mafuta onunkhira omwe amapangitsa kuti mbewa ndi tizilombo tina tisadye ngakhale kukhalamo. Chifukwa chakuti mizu ya udzu wa vetiva, ndiyothinana udzu wina monga kapinga amalephera kuyaza. Alimi akufupi ndi Mysore m'dziko la India amati kulimba ndi kukhakhala kwa makwaule a udzu wa vetiva kumapangitsa kuti njoka zisapezeke mu udzuwu.