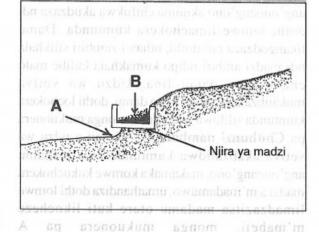

# Chithunzi nambala 13: Mgwere wabwino

Cholinga cha migwere ndi kuchotsa madzi m'munda choncho iyenera kupangidwa molondola akalozera. Monga mukuonera pa Chithunzi cha nambala 14, sikwapafupi kuti mlimi apange m'gwere polondola zikhomozo. Ngati mukugwiritsa ntchito maheji a udzu wa vetiva ngakhale mutalakwitsa pang'ono popanga kalozera hejiyi igwirabe bwino ntchito, koma mutalakwitsa mgwere nthaka ikokoloka. Izi zimachitika chifukwa maheji amayenera kuteteza nthaka ndi kusunga chinyontho pochepetsa liwiro la madzi ndipo sathira madzi paliponse pomwe m gwere uyenera kuthira madzi kunja kwa munda.

Mukazika zikhomo monga pa A, mlangizi ayenera kuthandiza kuti mlimi apange kalozera mosavuta monga mukuonera pa B. Kuti nthaka isakokoloke, maheji ndi mizere izilondola pa B. Nthaka yokokoloka imakocheza pa maheji a udzuwu ndikupanga terasi. Chifukwa choti maheji amapingasa kutsetsereka kwa malo kumapeto kwa mzere ulionse wa heji kusalondole kalozera koma kukhale kokwera kuti madzi asasefukire. Izi zimapangitsa kuti materasi apangike ndiponso nthaka isakokoloke makamaka m'malo otsetsereka kwambiri.