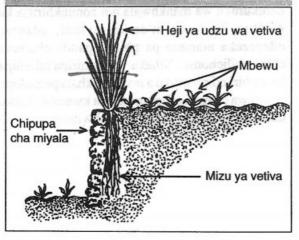

Mbewu ya udzu wa vetiva siimera ngati siuli pa zithaphwi, kotero siungafare m'munda. Udzuwu ulibe zikhawo koma mukabzala mizu yake kapena ziputu zimaphukira. Udzuwu umakhala ndi mizu yambiri monga mukuonera pa chithunzipo. Makwaule ake amakhala opsyapsyala, ataliatali ndi okhakhala.

### MAHEJI A UDZU WA VETIVA

Chithunzi cha nambala 10 chikuonetsa mmene udzu wa vetiva umagwirira ntchito mukaubzala ngati heji. Udzuwu umachepetsa liwiro la madzi a mvula amene amakokolola nthaka monga mukuonera pa A. Dothi limeneli limakocheza pa udzuwu monga mukuonera pa B ndipo madziwa amanka nayenda pang'onopang'ono m'matsitso monga mukuonera pa C.

Mizu ya udzu wa vetiva monga mukuonera pa D, imagwira nthaka mozama mamita atatu. Chifukwa chakuti mizuyi imagwira nthaka, nthaka siichita ming'alu ndi zigwembe, ndiponso siikokoloka. Udzuwu uli ndi mafuta onunkhira omwe amapangitsa kuti mbewa ndi tizilombo tina tisadye ngakhale kukhalamo. Chifukwa chakuti mizu ya udzu wa vetiva, ndiyothinana udzu wina monga kapinga amalephera kuyaza. Alimi akufupi ndi Mysore m'dziko la India amati kulimba ndi kukhakhala kwa makwaule a udzu wa vetiva kumapangitsa kuti njoka zisapezeke mu udzuwu.