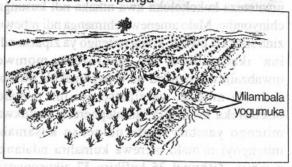

#### NTCHITO ZINA ZA UDZU WA VETIVA

Udzu wa vetiva uli ndi ntchito zambiri pakuonjezera kuteteza nthaka ndi kusunga chinyontho. Imodzi mwa ntchitozi ndikutchinjiriza malo, madamu, ngalande za madzi ndi mphepete mwa misewu kuti musagumuke. Chithunzi cha nambala 33 chikusonyeza momwe udzu wa vetiva umatetezera milambala ya munda wa mpunga. Milambalayi imagumuka monga mukuonera pa chithunzi chapamwambacho chifukwa cha madzi, makoswe, nkhanu ndi zirombo zomwe zimakumba pansi. Milambala ikagumuka nthaka imakokoloka ndipo madzi amatayika kotero mbewu zimaonongeka. Udzu wa vetiva ukhoza kubzalidwa m'milambala ya munda wa mpunga monga mukuonera pa chithunzi cha m'munsi. Udzuwu umamera bwino kwambiri m'malo oterewa ndipo sufa ngakhale madzi atasefukira. Powonjezera apa mizu ya udzuwu iri ndi mafuta omwe amathawitsa mbewa. Mizu va udzuwu siyazira m'mbali koma imalowa pansi kotero mpunga sungaonongeke ndi udzuwu ndipo mlimi amakolola wambiri. Muzimweta udzu onse chaka ndi chaka kuti usadzatchinge mbewu chaka chotsatiracho. Udzuwu umatetezanso m'mbali mwa mtsinje kuti musagumuke ndikuononga munda wa mpunga, monga mukuonera pa Chithunzi cha nambala 34.