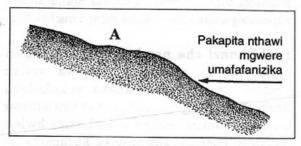

Chithunzi cha nambala 7 chikuonetsa kuipa kwake kotsata njira imeneyi poteteza nthaka kuti isakokoloke. Madzi onse amayenda mu mgwere ndipo akafika kumapeto kwa mgwere amapanga njira yomwe mlimi sangafune kuti ikhale m'munda mwake. Chifukwa chakuti madzi amayenda mu mgwere, chotsatira chake madzi salowa pansi kotero kuti malo amunsi mwa mgwere amakhala opanda chinyontho.