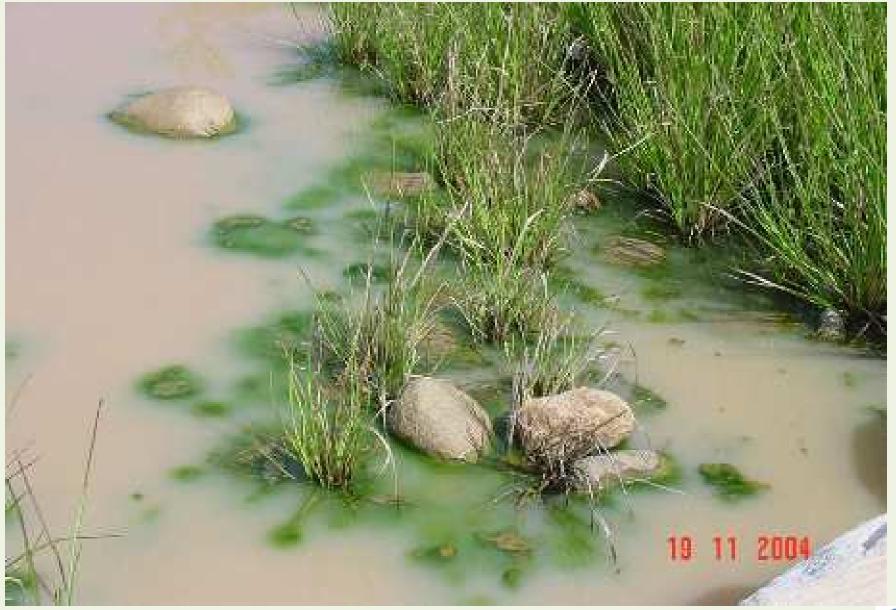

#### **VETIVER SYSTEM**

# FOR ENVIRONMENTAL PROTECTION AND LANDSCAPING IN AUSTRALIA AND AROUND THE WORLD

Paul Truong\*, Jayne Hedrick\*\* and Gary Searle\*\*

\*Veticon Consulting, Brisbane, Australia

p.truong@veticon.com.au

\*\* Delfin Lendlease, Brisbane, Australia.



#### SOME IMPORTANT FEATURES OF VETIVER GRASS

When planted close together, vetiver forms a thick barrier



Massive, deep root system



#### **VETIVER FLOWERS**

- Vetiver flowers but it set no seeds
- It flowers once a year at the end of summer
- Flowers can be used for fresh or dry flower arrangement







### LANDSCAPING AND POLLUTION CONTROL

IN AUSTRALIA



#### Vetiver was planted here for both pollution control and beautification















whith





#### Note muddy and polluted water





#### Two years after planting, cleaner water













#### Two years after planting, cleaner water



#### Planted on lake banks for landscaping purpose only









#### Planted on drain for erosion control and water quality improvement





#### Nine months after planting























#### Planted on drain for erosion control and water quality improvement



#### Planted on drain for erosion control and water quality improvement





# STEEP SLOPE STABILISATION POLLUTION CONTROL AND LANDSCAPING IN QUEENSLAND AUSTRALIA



#### **Landfill dump stabilisation**













This 1.5:1 batter is made up of rock, gravel and clay which are highly erodible



# General view of the batter 13 months after vetiver planting, note the return of local plants



# Two and half years