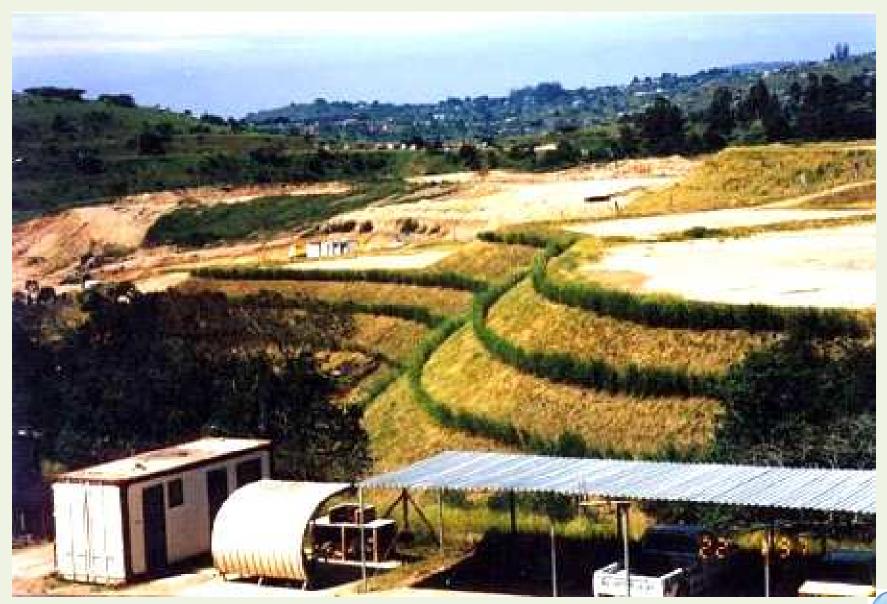

# STEEP SLOPE STABILISATION POLLUTION CONTROL AND LANDSCAPING IN QUEENSLAND AUSTRALIA

#### **Landfill dump stabilisation**

This 1.5:1 batter is made up of rock, gravel and clay which are highly erodible

# General view of the batter 13 months after vetiver planting, note the return of local plants

# Two and half years after vetiver planting, note the establishment of volunteer Acacia and Eucalyptus between vetiver hedges

## Vetiver hedges for erosion, sediment and runoff control can be incorporated as an integral component of general landscaping,