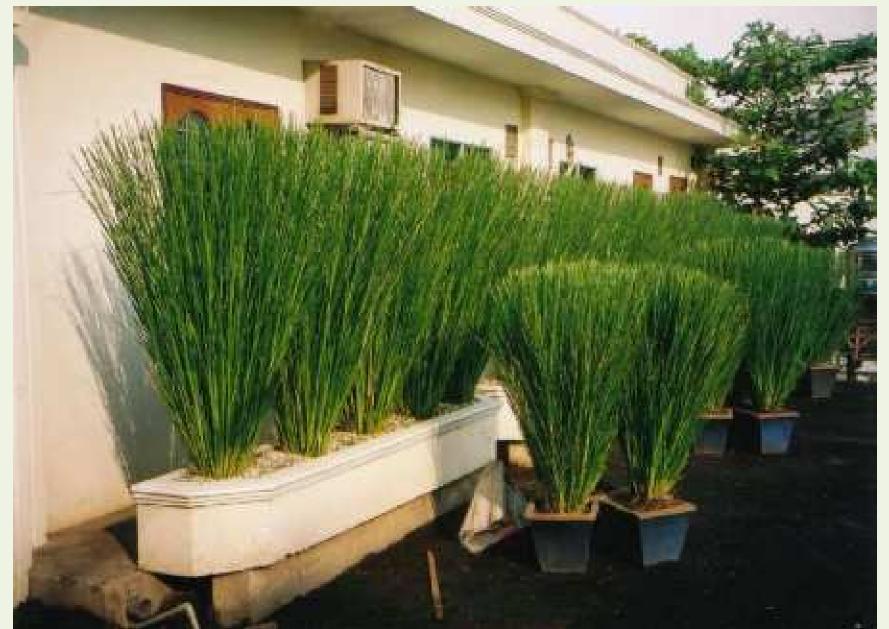

ver hedges





## Vetiver hedges for erosion, sediment and runoff control can be incorporated as an integral component of general landscaping,



#### Planted on dam wall for wall stabilisation and landscaping











### **LANDSCAPING IN CHINA**









### **Cut flowers**

# LANDSCAPING IN ETHOPIA







waller by the state of the stat

### LANDSCAPING IN INDIA









# LANDSCAPING IN INDONESIA

















### **LANDSCAPING IN PHILLIPINES**





# LANDSCAPING IN PORTUGAL





#### Vetiver and lavender on traffic island



#### Vetiver and lavender on traffic island





### LANDSCAPING IN SENEGAL

#### Beach Stabilisation Landscaping at a Beach Resort, DAKAR











### LANDSCAPING IN SOUTH AFRICA







### **LANDSCAPING IN THAILAND**





### LANDSCAPING IN VIETNAM









### Lotus pond edging