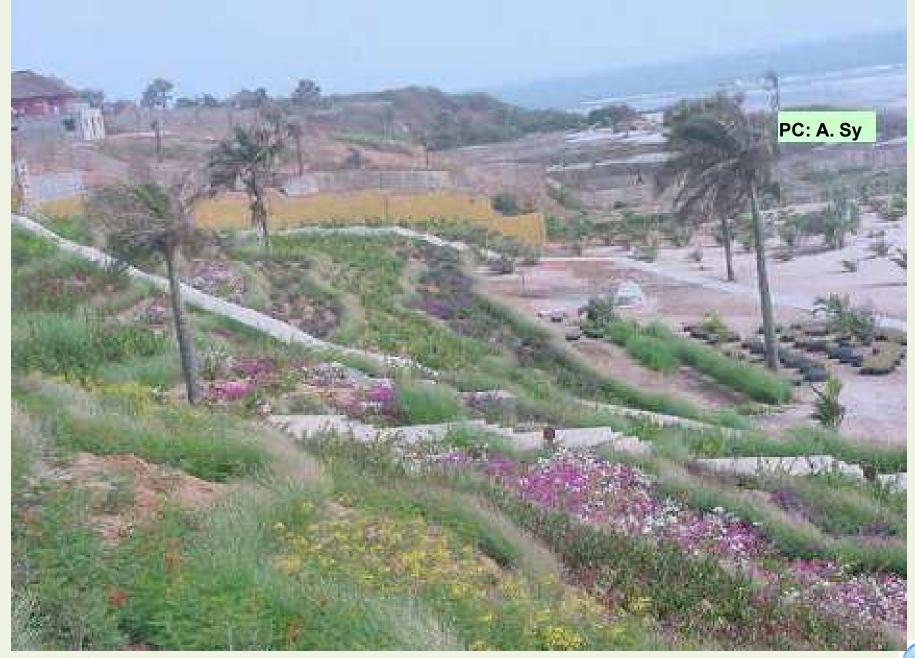

### LANDSCAPING IN SENEGAL

#### Beach Stabilisation Landscaping at a Beach Resort, DAKAR