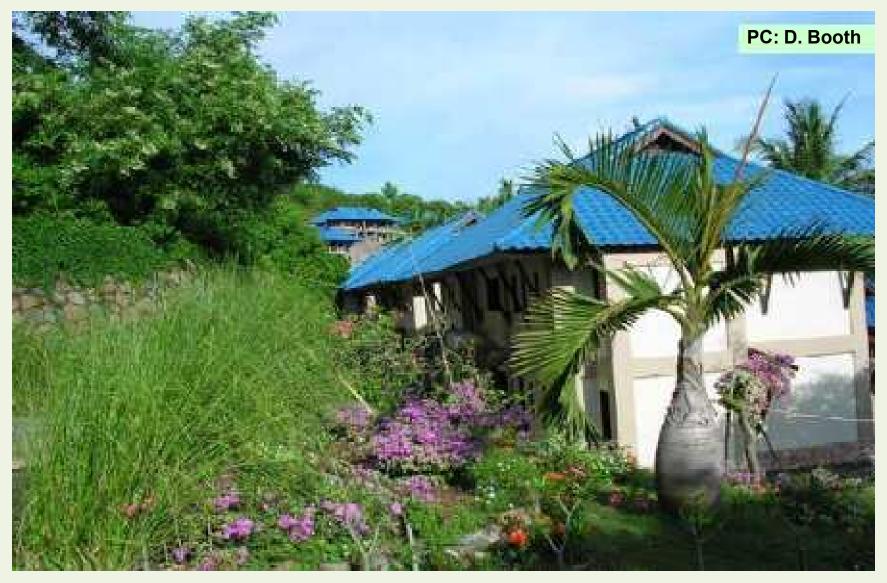

OL AND LANDSCAPING IN QUEENSLAND AUSTRALIA



#### **Landfill dump stabilisation**













This 1.5:1 batter is made up of rock, gravel and clay which are highly erodible



# General view of the batter 13 months after vetiver planting, note the return of local plants



# Two and half years after vetiver planting, note the establishment of volunteer Acacia and Eucalyptus between vetiver hedges





## Vetiver hedges for erosion, sediment and runoff control can be incorporated as an integral component of general landscaping,



#### Planted on dam wall for wall stabilisation and landscaping











### **LANDSCAPING IN CHINA**









### **Cut flowers**

# LANDSCAPING IN ETHOPIA







waller by the state of the stat

### LANDSCAPING IN INDIA









# LANDSCAPING IN INDONESIA

















### **LANDSCAPING IN PHILLIPINES**





# LANDSCAPING IN PORTUGAL





#### Vetiver and lavender on traffic island



#### Vetiver and lavender on traffic island





### LANDSCAPING IN SENEGAL

#### Beach Stabilisation Landscaping at a Beach Resort, DAKAR











### LANDSCAPING IN SOUTH AFRICA







### **LANDSCAPING IN THAILAND**





### LANDSCAPING IN VIETNAM









### Lotus pond edging