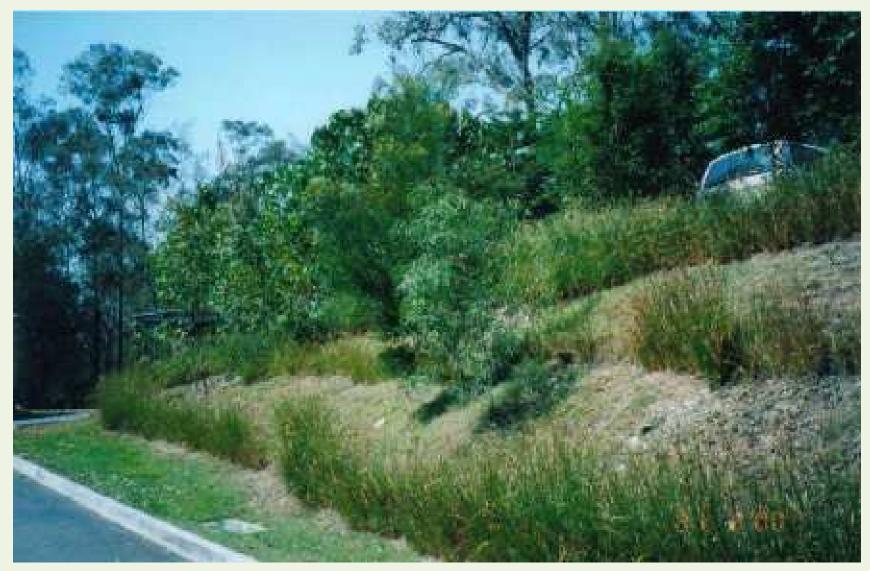

# Two and half years after vetiver planting, note the establishment of volunteer Acacia and Eucalyptus between vetiver hedges

## Vetiver hedges for erosion, sediment and runoff control can be incorporated as an integral component of general landscaping,