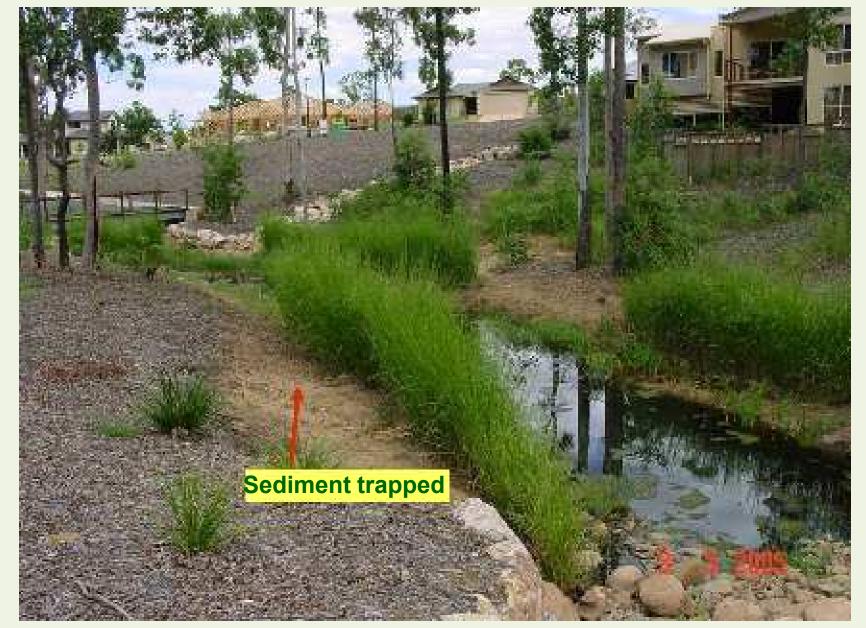

.



#### SOME IMPORTANT FEATURES OF VETIVER GRASS

When planted close together, vetiver forms a thick barrier



Massive, deep root system



#### **VETIVER FLOWERS**

- Vetiver flowers but it set no seeds
- It flowers once a year at the end of summer
- Flowers can be used for fresh or dry flower arrangement







### LANDSCAPING AND POLLUTION CONTROL

IN AUSTRALIA



#### Vetiver was planted here for both pollution control and beautification















whith





#### Note muddy and polluted water





#### Two years after planting, cleaner water













#### Two years after planting, cleaner water



#### Planted on lake banks for landscaping purpose only









#### Planted on drain for erosion control and water quality improvement





#### Nine months after planting























#### Planted on drain for erosion control and water quality improvement



#### Planted on drain for erosion control and water quality improvement





# STEEP SLOPE STABILISATION POLLUTION CONTROL AND LANDSCAPING IN QUEENSLAND AUSTRALIA



#### **Landfill dump stabilisation**













This 1.5:1 batter is made up of rock, gravel and clay which are highly erodible



# General view of the batter 13 months after vetiver planting, note the return of local plants



# Two and half years after vetiver planting, note the establishment of volunteer Acacia and Eucalyptus between vetiver hedges





## Vetiver hedges for erosion, sediment and runoff control can be incorporated as an integral component of general landscaping,



#### Planted on dam wall for wall stabilisation