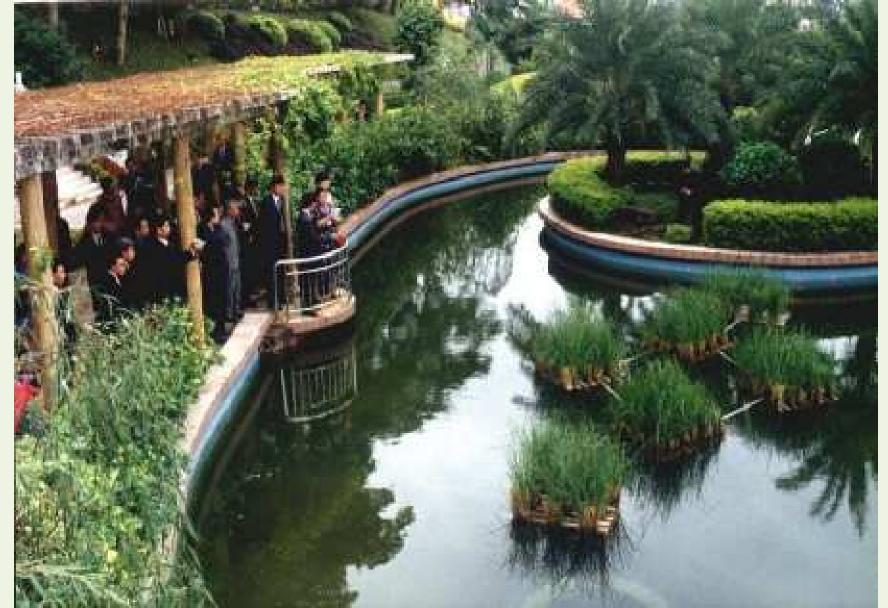

and water quality improvement



#### Planted on drain for erosion control and water quality improvement





# STEEP SLOPE STABILISATION POLLUTION CONTROL AND LANDSCAPING IN QUEENSLAND AUSTRALIA



#### **Landfill dump stabilisation**













This 1.5:1 batter is made up of rock, gravel and clay which are highly erodible



# General view of the batter 13 months after vetiver planting, note the return of local plants



# Two and half years after vetiver planting, note the establishment of volunteer Acacia and Eucalyptus between vetiver hedges





## Vetiver hedges for erosion, sediment and runoff control can be incorporated as an integral component of general landscaping,



#### Planted on dam wall for wall stabilisation and landscaping











### **LANDSCAPING IN CHINA**









### **Cut flowers**

# LANDSCAPING IN ETHOPIA







waller by the state of the stat

### LANDSCAPING IN INDIA









# LANDSCAPING IN INDONESIA

















### **LANDSCAPING IN PHILLIPINES**





# LANDSCAPING IN PORTUGAL





#### Vetiver and lavender on traffic island



#### Vetiver and lavender on traffic island





### LANDSCAPING IN SENEGAL

#### Beach Stabilisation Landscaping at a Beach Resort, DAKAR











### LANDSCAPING IN SOUTH AFRICA







### **LANDSCAPING IN THAILAND**





### LANDSCAPING IN VIETNAM









### Lotus pond edging