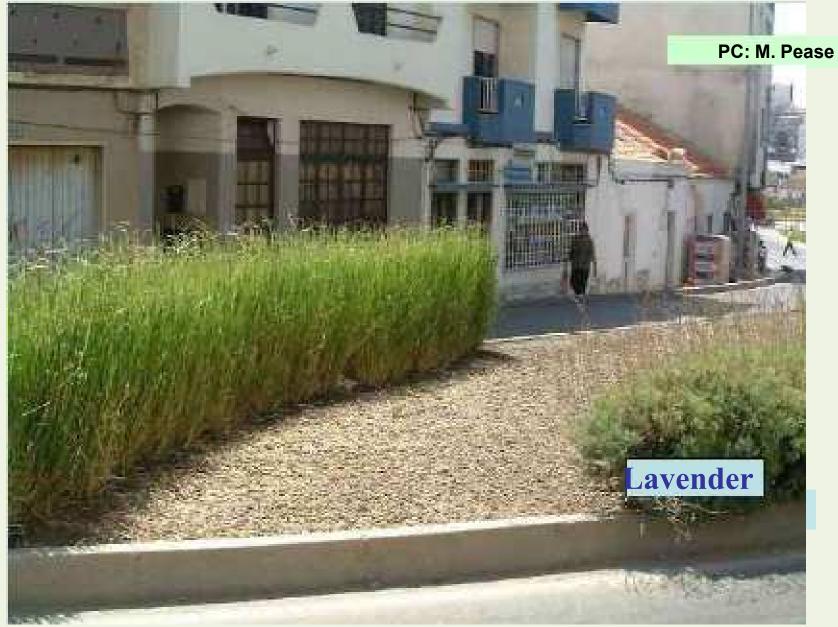

# General view of the batter 13 months after vetiver planting, note the return of local plants



# Two and half years after vetiver planting, note the establishment of volunteer Acacia and Eucalyptus between vetiver hedges





## Vetiver hedges for erosion, sediment and runoff control can be incorporated as an integral component of general landscaping,



#### Planted on dam wall for wall stabilisation and landscaping











### **LANDSCAPING IN CHINA**









### **Cut flowers**

# LANDSCAPING IN ETHOPIA







waller by the state of the stat

### LANDSCAPING IN INDIA









# LANDSCAPING IN INDONESIA

















### **LANDSCAPING IN PHILLIPINES**





# LANDSCAPING IN PORTUGAL





#### Vetiver and lavender on traffic island



#### Vetiver and lavender on traffic island





### LANDSCAPING IN SENEGAL

#### Beach Stabilisation Landscaping at a Beach Resort, DAKAR











### LANDSCAPING IN SOUTH AFRICA







### **LANDSCAPING IN THAILAND**





### LANDSCAPING IN VIETNAM









### Lotus pond edging