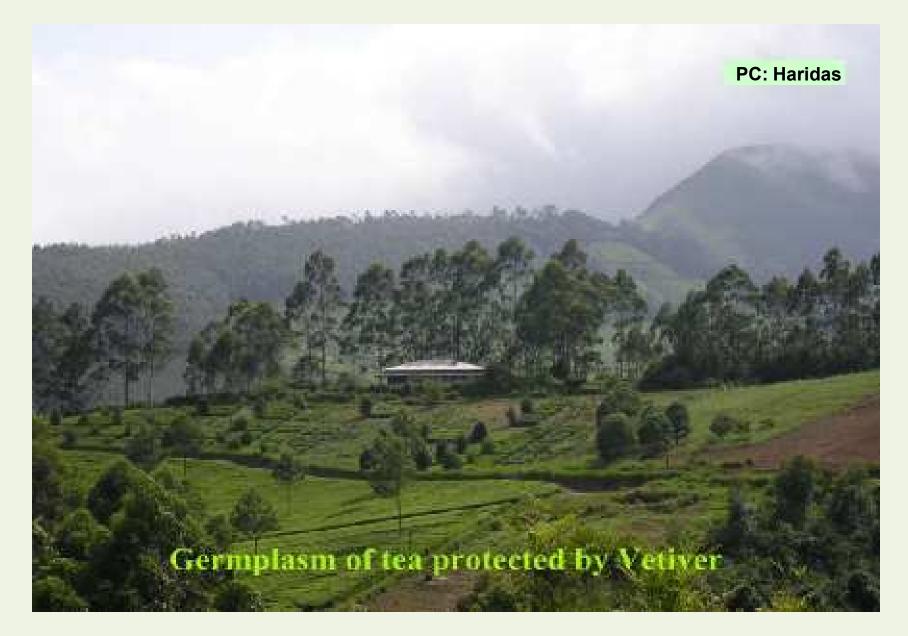

PE STABILISATION POLLUTION CONTROL AND LANDSCAPING IN QUEENSLAND AUSTRALIA



#### **Landfill dump stabilisation**













This 1.5:1 batter is made up of rock, gravel and clay which are highly erodible



# General view of the batter 13 months after vetiver planting, note the return of local plants



# Two and half years after vetiver planting, note the establishment of volunteer Acacia and Eucalyptus between vetiver hedges





## Vetiver hedges for erosion, sediment and runoff control can be incorporated as an integral component of general landscaping,



#### Planted on dam wall for wall stabilisation and landscaping











### **LANDSCAPING IN CHINA**









### **Cut flowers**

# LANDSCAPING IN ETHOPIA







waller by the state of the stat

### LANDSCAPING IN INDIA









# LANDSCAPING IN INDONESIA

















### **LANDSCAPING IN PHILLIPINES**





# LANDSCAPING IN PORTUGAL





#### Vetiver and lavender on traffic island



#### Vetiver and lavender on traffic island





### LANDSCAPING IN SENEGAL

#### Beach Stabilisation Landscaping at a Beach Resort, DAKAR











### LANDSCAPING IN SOUTH AFRICA







### **LANDSCAPING IN THAILAND**





### LANDSCAPING IN VIETNAM









### Lotus pond edging