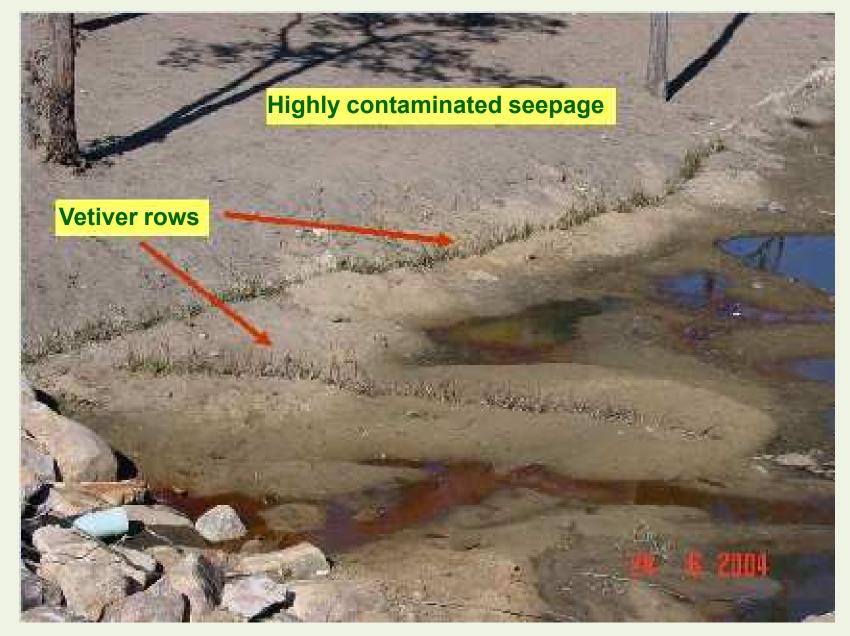

*\* Delfin Lendlease, Brisbane, Australia.



#### SOME IMPORTANT FEATURES OF VETIVER GRASS

When planted close together, vetiver forms a thick barrier



Massive, deep root system



#### **VETIVER FLOWERS**

- Vetiver flowers but it set no seeds
- It flowers once a year at the end of summer
- Flowers can be used for fresh or dry flower arrangement







### LANDSCAPING AND POLLUTION CONTROL

IN AUSTRALIA



#### Vetiver was planted here for both pollution control and beautification















whith





#### Note muddy and polluted water





#### Two years after planting, cleaner water













#### Two years after planting, cleaner water



#### Planted on lake banks for landscaping purpose only









#### Planted on drain for erosion control and water quality improvement





#### Nine months after planting























#### Planted on drain for erosion control and water quality improvement



#### Planted on drain for erosion control and water quality improvement





# STEEP SLOPE STABILISATION POLLUTION CONTROL AND LANDSCAPING IN QUEENSLAND AUSTRALIA



#### **Landfill dump stabilisation**













This 1.5:1 batter is made up of rock, gravel and clay which are highly erodible



# General view of the batter 13 months after vetiver planting, note the return of local plants



# Two and half years after vetiver planting, note the establishment of volunteer Acacia and Eucalyptus between vetiver hedges





## Vetiver hedges for erosion, sediment and runoff control can be incorporated as an integral component of general landscaping,



#### Pl