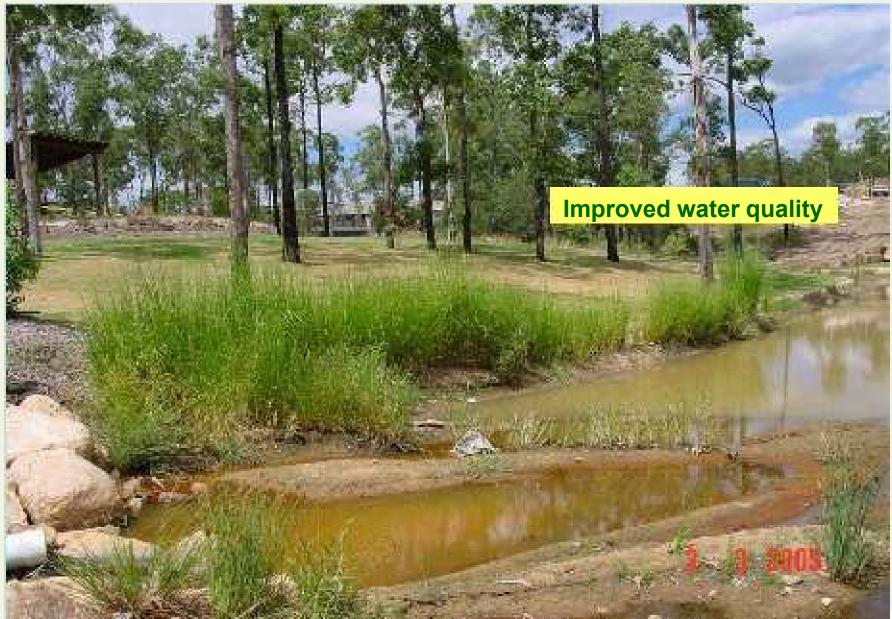

alia.



#### SOME IMPORTANT FEATURES OF VETIVER GRASS

When planted close together, vetiver forms a thick barrier



Massive, deep root system



#### **VETIVER FLOWERS**

- Vetiver flowers but it set no seeds
- It flowers once a year at the end of summer
- Flowers can be used for fresh or dry flower arrangement







### LANDSCAPING AND POLLUTION CONTROL

IN AUSTRALIA



#### Vetiver was planted here for both pollution control and beautification















whith





#### Note muddy and polluted water





#### Two years after planting, cleaner water













#### Two years after planting, cleaner water



#### Planted on lake banks for landscaping purpose only









#### Planted on drain for erosion control and water quality improvement





#### Nine months after planting























#### Planted on drain for erosion control and water quality improvement



#### Planted on drain for erosion control and water quality improvement





# STEEP SLOPE STABILISATION POLLUTION CONTROL AND LANDSCAPING IN QUEENSLAND AUSTRALIA



#### **Landfill dump stabilisation**













This 1.5:1 batter is made up of rock, gravel and clay which are highly erodible



# General view of the batter 13 months after vetiver planting, note the return of local plants



# Two and half years after vetiver planting, note the establishment of volunteer Acacia and Eucalyptus between vetiver hedges





## Vetiver hedges for erosion, sediment and runoff control can be incorporated as an integral component of general landscaping,



#### Planted on dam wall for wall stabilisat