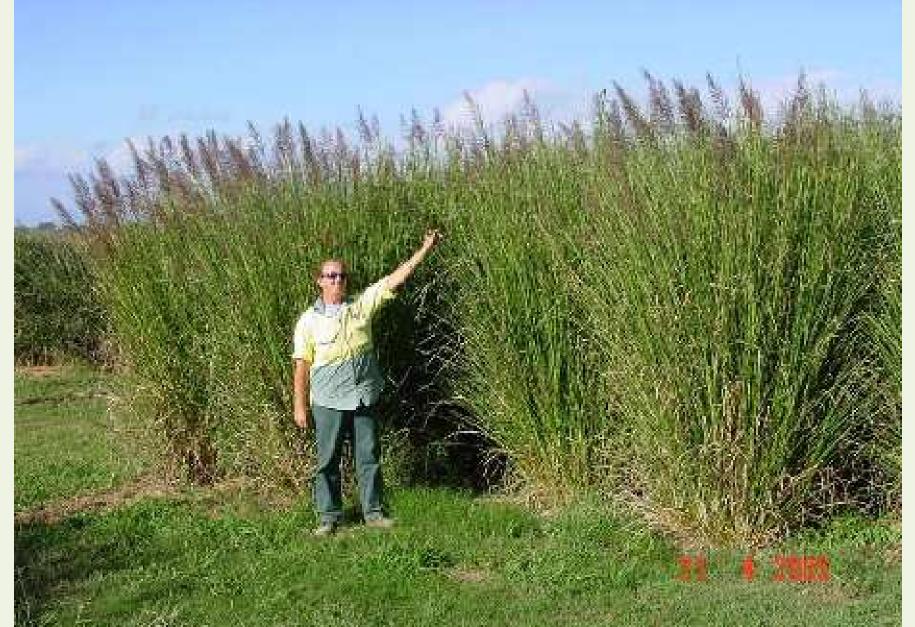

#### SOME IMPORTANT FEATURES OF VETIVER GRASS

When planted close together, vetiver forms a thick barrier

Massive, deep root system