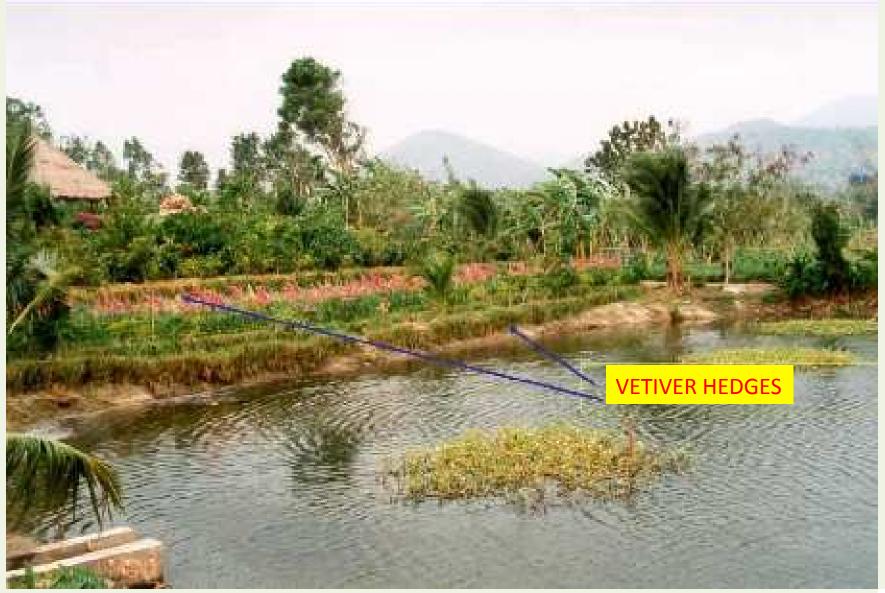

#### Vetiver was planted here for both pollution control and beautification

whith

#### Note muddy and polluted water

#### Two years after planting, cleaner water