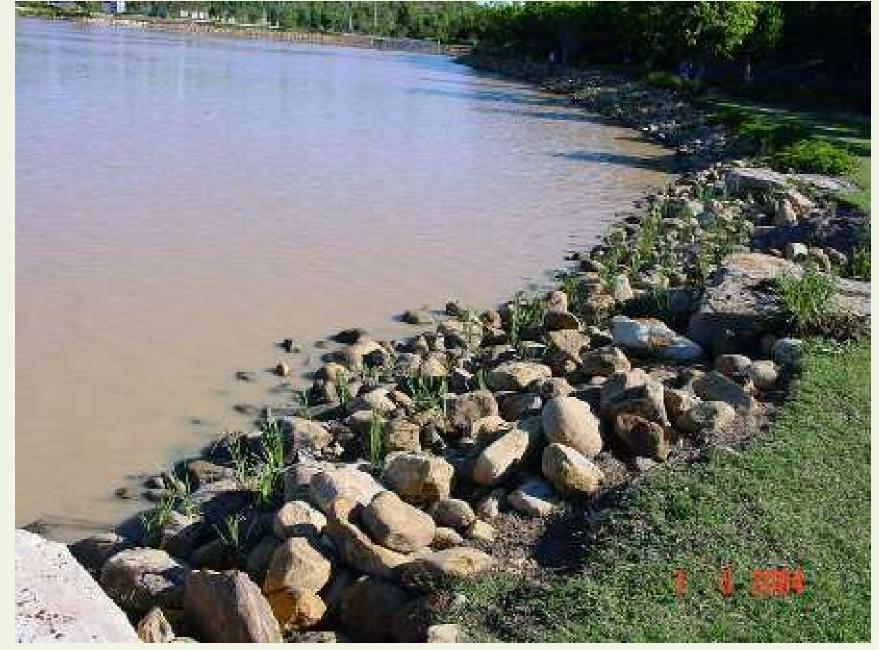

#### Vetiver was planted here for both pollution control and beautification

whith

#### Note muddy and polluted water