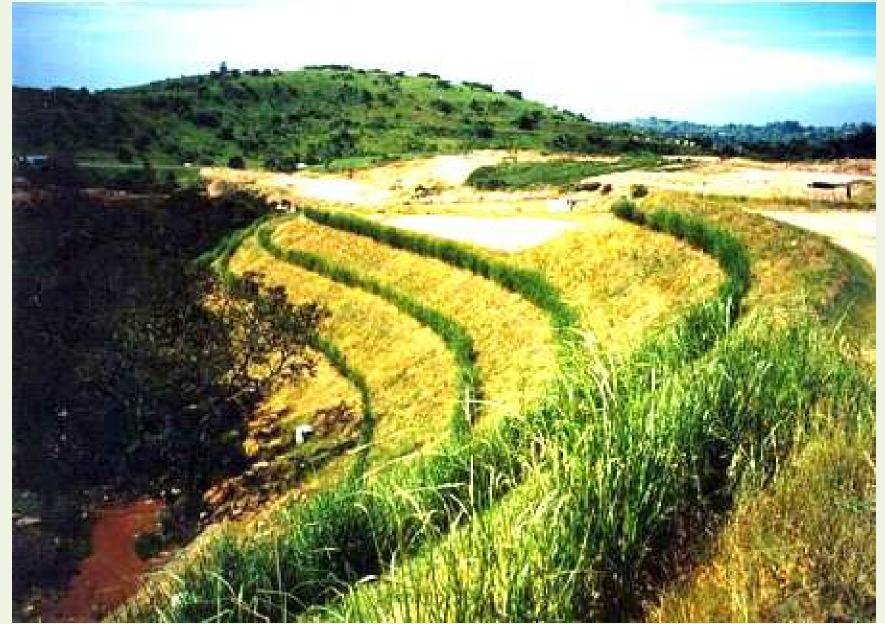

# STEEP SLOPE STABILISATION POLLUTION CONTROL AND LANDSCAPING IN QUEENSLAND AUSTRALIA

#### **Landfill dump stabilisation**

This 1.5:1 batter is made up of rock, gravel and clay which are highly erodible

# General view of the batter 13 months after vetiver planting, note the return of local plants

# Two and half years after vetiver planting, note the establishment of volunteer Acacia and Eucalyptus between vetiver hedges

## Vetiver hedges for erosion, sediment and runoff control can be incorporated as an integral component of general landscaping,