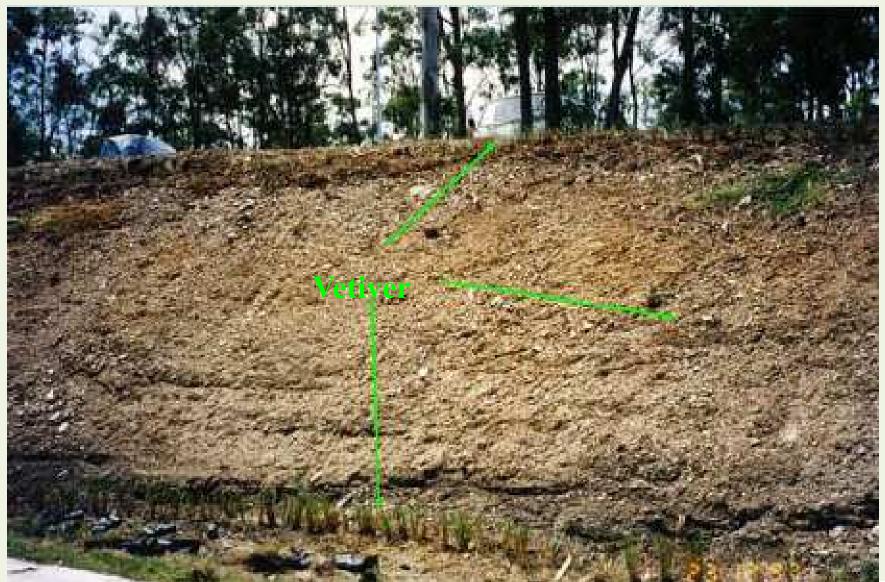

#### **Landfill dump stabilisation**

This 1.5:1 batter is made up of rock, gravel and clay which are highly erodible

# General view of the batter 13 months after vetiver planting, note the return of local plants