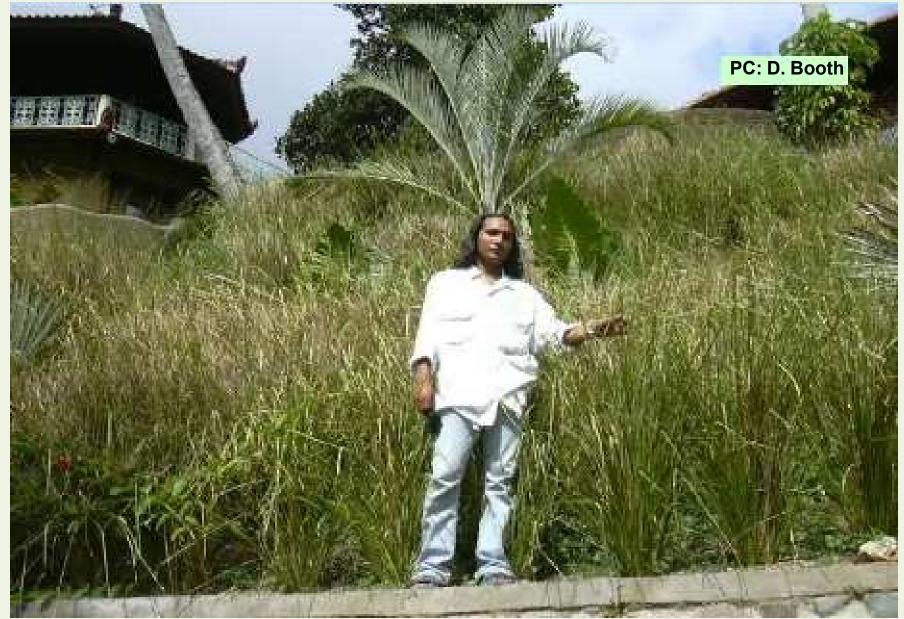

ANDSCAPING IN QUEENSLAND AUSTRALIA



#### **Landfill dump stabilisation**













This 1.5:1 batter is made up of rock, gravel and clay which are highly erodible



# General view of the batter 13 months after vetiver planting, note the return of local plants



# Two and half years after vetiver planting, note the establishment of volunteer Acacia and Eucalyptus between vetiver hedges





## Vetiver hedges for erosion, sediment and runoff control can be incorporated as an integral component of general landscaping,



#### Planted on dam wall for wall stabilisation and landscaping











### **LANDSCAPING IN CHINA**









### **Cut flowers**

# LANDSCAPING IN ETHOPIA







waller by the state of the stat

### LANDSCAPING IN INDIA









# LANDSCAPING IN INDONESIA

















### **LANDSCAPING IN PHILLIPINES**





# LANDSCAPING IN PORTUGAL





#### Vetiver and lavender on traffic island



#### Vetiver and lavender on traffic island





### LANDSCAPING IN SENEGAL

#### Beach Stabilisation Landscaping at a Beach Resort, DAKAR











### LANDSCAPING IN SOUTH AFRICA







### **LANDSCAPING IN THAILAND**





### LANDSCAPING IN VIETNAM









### Lotus pond edging