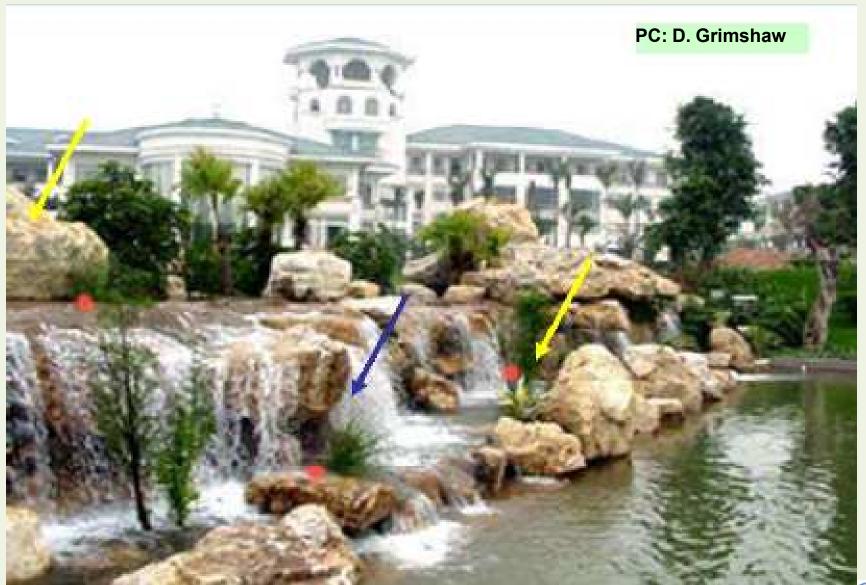

ol and water quality improvement



#### Planted on drain for erosion control and water quality improvement





# STEEP SLOPE STABILISATION POLLUTION CONTROL AND LANDSCAPING IN QUEENSLAND AUSTRALIA



#### **Landfill dump stabilisation**













This 1.5:1 batter is made up of rock, gravel and clay which are highly erodible



# General view of the batter 13 months after vetiver planting, note the return of local plants



# Two and half years after vetiver planting, note the establishment of volunteer Acacia and Eucalyptus between vetiver hedges





## Vetiver hedges for erosion, sediment and runoff control can be incorporated as an integral component of general landscaping,



#### Planted on dam wall for wall stabilisation and landscaping











### **LANDSCAPING IN CHINA**









### **Cut flowers**

# LANDSCAPING IN ETHOPIA







waller by the state of the stat

### LANDSCAPING IN INDIA









# LANDSCAPING IN INDONESIA

















### **LANDSCAPING IN PHILLIPINES**





# LANDSCAPING IN PORTUGAL





#### Vetiver and lavender on traffic island



#### Vetiver and lavender on traffic island





### LANDSCAPING IN SENEGAL

#### Beach Stabilisation Landscaping at a Beach Resort, DAKAR











### LANDSCAPING IN SOUTH AFRICA







### **LANDSCAPING IN THAILAND**





### LANDSCAPING IN VIETNAM









### Lotus pond edging