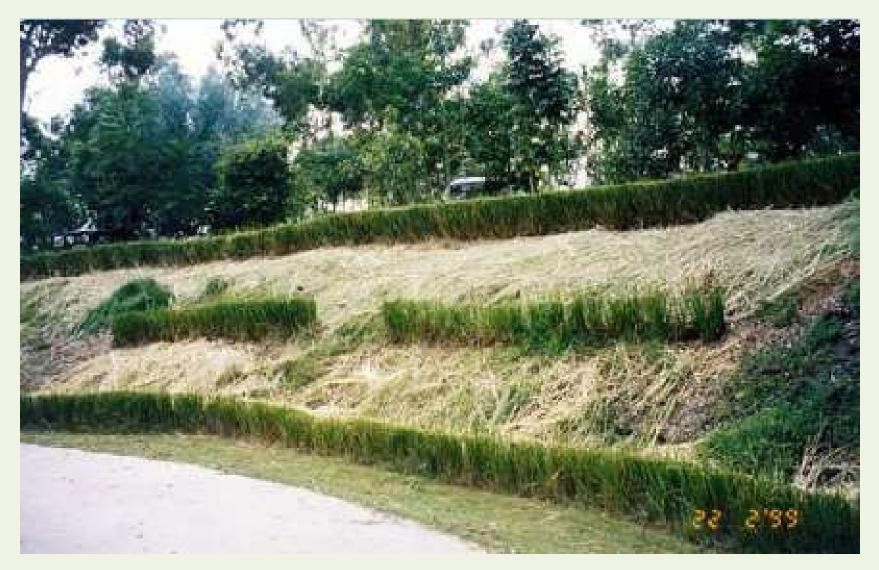

# General view of the batter 13 months after vetiver planting, note the return of local plants

# Two and half years after vetiver planting, note the establishment of volunteer Acacia and Eucalyptus between vetiver hedges