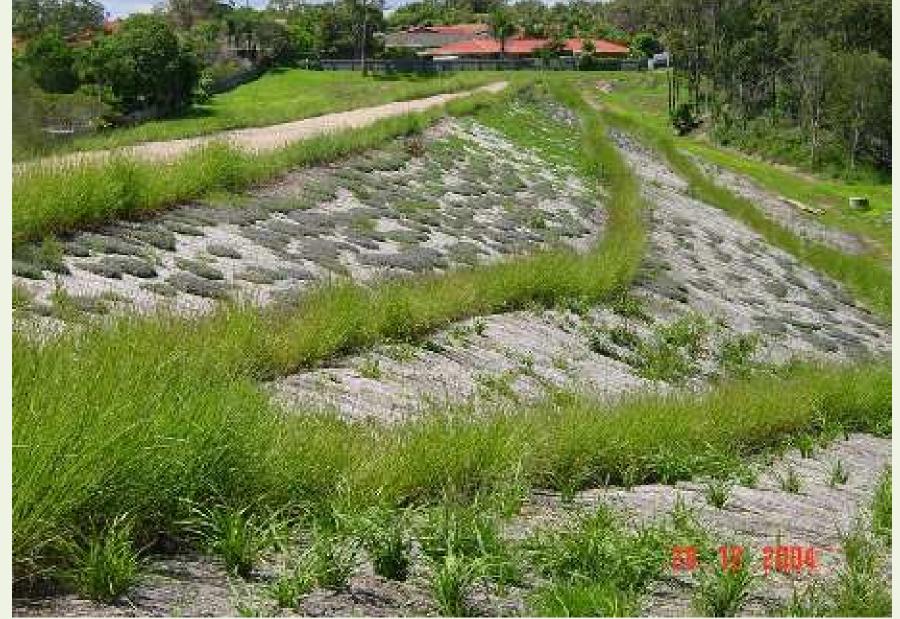

Planted on drain for erosion control and water quality improvement



#### Planted on drain for erosion control and water quality improvement





# STEEP SLOPE STABILISATION POLLUTION CONTROL AND LANDSCAPING IN QUEENSLAND AUSTRALIA



#### **Landfill dump stabilisation**













This 1.5:1 batter is made up of rock, gravel and clay which are highly erodible



# General view of the batter 13 months after vetiver planting, note the return of local plants



# Two and half years after vetiver planting, note the establishment of volunteer Acacia and Eucalyptus between vetiver hedges





## Vetiver hedges for erosion, sediment and runoff control can be incorporated as an integral component of general landscaping,



#### Planted on dam wall for wall stabilisation and landscaping











### **LANDSCAPING IN CHINA**









### **Cut flowers**

# LANDSCAPING IN ETHOPIA







waller by the state of the stat

### LANDSCAPING IN INDIA









# LANDSCAPING IN INDONESIA

















### **LANDSCAPING IN PHILLIPINES**





# LANDSCAPING IN PORTUGAL





#### Vetiver and lavender on traffic island



#### Vetiver and lavender on traffic island





### LANDSCAPING IN SENEGAL

#### Beach Stabilisation Landscaping at a Beach Resort, DAKAR











### LANDSCAPING IN SOUTH AFRICA







### **LANDSCAPING IN THAILAND**





### LANDSCAPING IN VIETNAM









### Lotus pond edging