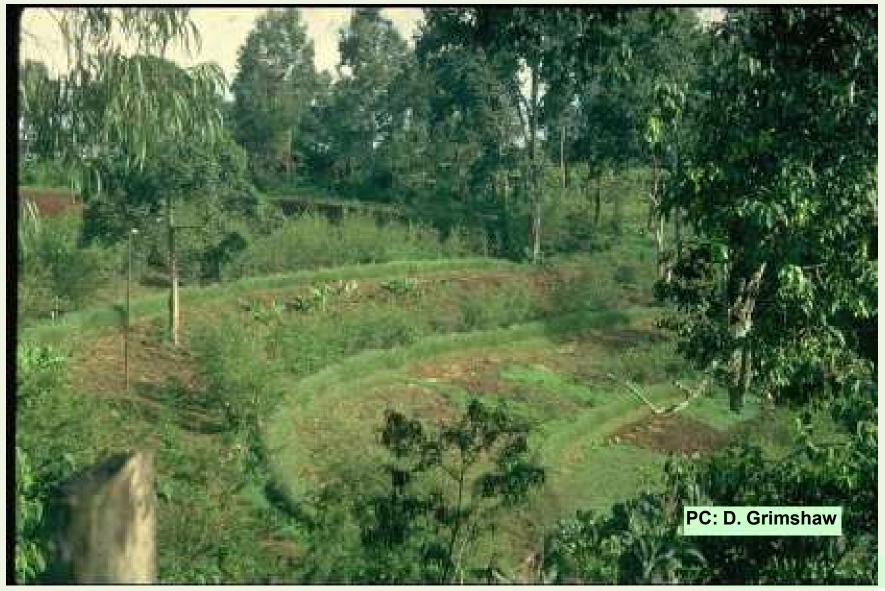

in for erosion control and water quality improvement





# STEEP SLOPE STABILISATION POLLUTION CONTROL AND LANDSCAPING IN QUEENSLAND AUSTRALIA



#### **Landfill dump stabilisation**













This 1.5:1 batter is made up of rock, gravel and clay which are highly erodible



# General view of the batter 13 months after vetiver planting, note the return of local plants



# Two and half years after vetiver planting, note the establishment of volunteer Acacia and Eucalyptus between vetiver hedges





## Vetiver hedges for erosion, sediment and runoff control can be incorporated as an integral component of general landscaping,



#### Planted on dam wall for wall stabilisation and landscaping











### **LANDSCAPING IN CHINA**









### **Cut flowers**

# LANDSCAPING IN ETHOPIA







waller by the state of the stat

### LANDSCAPING IN INDIA









# LANDSCAPING IN INDONESIA

















### **LANDSCAPING IN PHILLIPINES**





# LANDSCAPING IN PORTUGAL





#### Vetiver and lavender on traffic island



#### Vetiver and lavender on traffic island





### LANDSCAPING IN SENEGAL

#### Beach Stabilisation Landscaping at a Beach Resort, DAKAR











### LANDSCAPING IN SOUTH AFRICA







### **LANDSCAPING IN THAILAND**





### LANDSCAPING IN VIETNAM









### Lotus pond edging