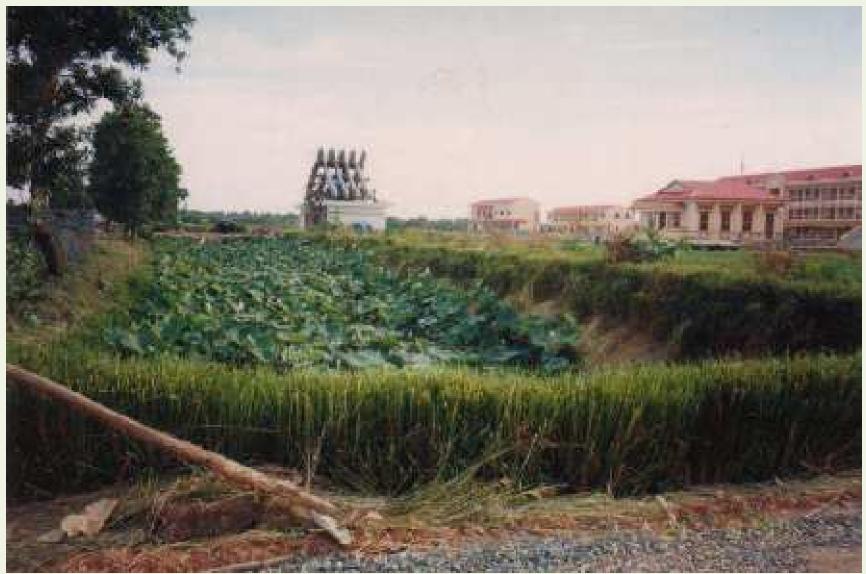

hedges for erosion, sediment and runoff control can be incorporated as an integral component of general landscaping,



#### Planted on dam wall for wall stabilisation and landscaping











### **LANDSCAPING IN CHINA**









### **Cut flowers**

# LANDSCAPING IN ETHOPIA







waller by the state of the stat

### LANDSCAPING IN INDIA









# LANDSCAPING IN INDONESIA

















### **LANDSCAPING IN PHILLIPINES**





# LANDSCAPING IN PORTUGAL





#### Vetiver and lavender on traffic island



#### Vetiver and lavender on traffic island





### LANDSCAPING IN SENEGAL

#### Beach Stabilisation Landscaping at a Beach Resort, DAKAR











### LANDSCAPING IN SOUTH AFRICA







### **LANDSCAPING IN THAILAND**





### LANDSCAPING IN VIETNAM









### Lotus pond edging