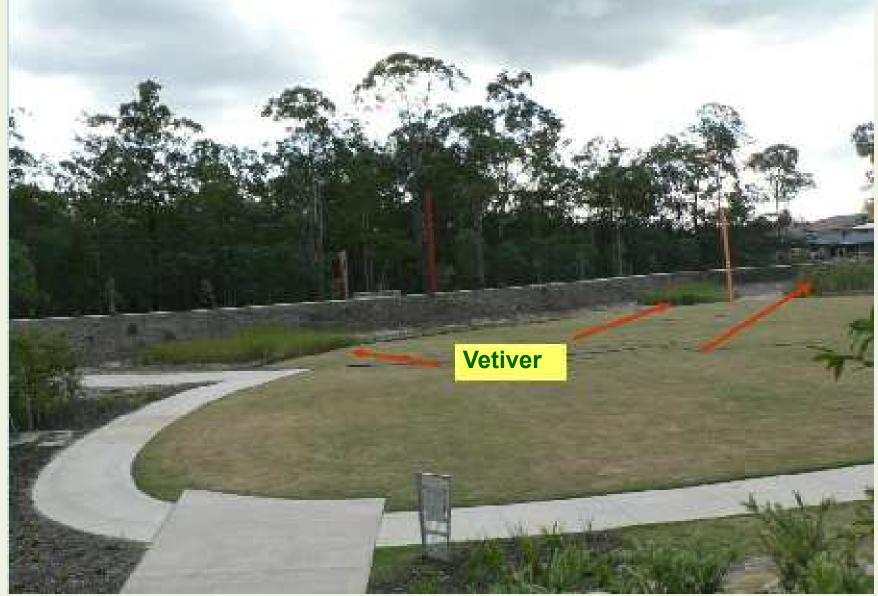

## Vetiver hedges for erosion, sediment and runoff control can be incorporated as an integral component of general landscaping,