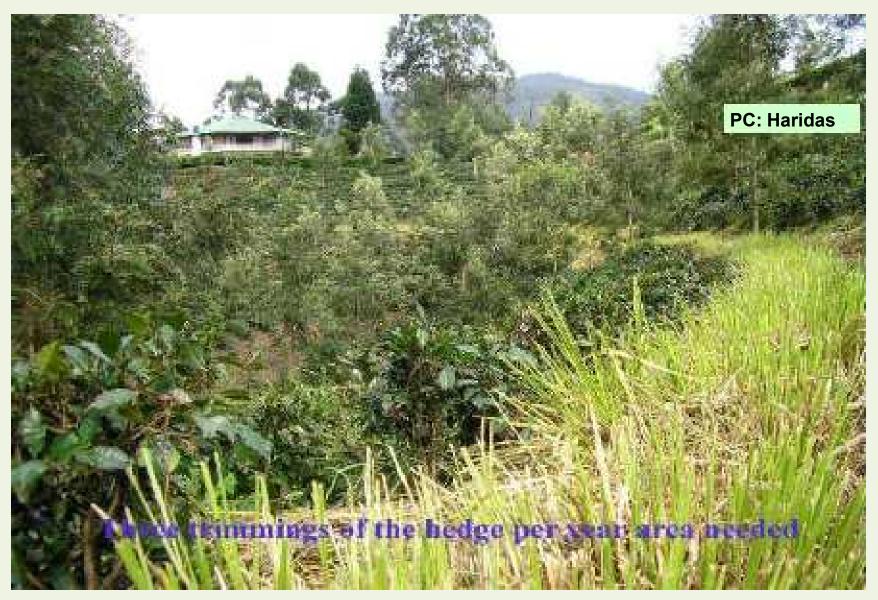

SLOPE STABILISATION POLLUTION CONTROL AND LANDSCAPING IN QUEENSLAND AUSTRALIA



#### **Landfill dump stabilisation**













This 1.5:1 batter is made up of rock, gravel and clay which are highly erodible



# General view of the batter 13 months after vetiver planting, note the return of local plants



# Two and half years after vetiver planting, note the establishment of volunteer Acacia and Eucalyptus between vetiver hedges





## Vetiver hedges for erosion, sediment and runoff control can be incorporated as an integral component of general landscaping,



#### Planted on dam wall for wall stabilisation and landscaping











### **LANDSCAPING IN CHINA**









### **Cut flowers**

# LANDSCAPING IN ETHOPIA







waller by the state of the stat

### LANDSCAPING IN INDIA









# LANDSCAPING IN INDONESIA

















### **LANDSCAPING IN PHILLIPINES**





# LANDSCAPING IN PORTUGAL





#### Vetiver and lavender on traffic island



#### Vetiver and lavender on traffic island





### LANDSCAPING IN SENEGAL

#### Beach Stabilisation Landscaping at a Beach Resort, DAKAR











### LANDSCAPING IN SOUTH AFRICA







### **LANDSCAPING IN THAILAND**





### LANDSCAPING IN VIETNAM









### Lotus pond edging