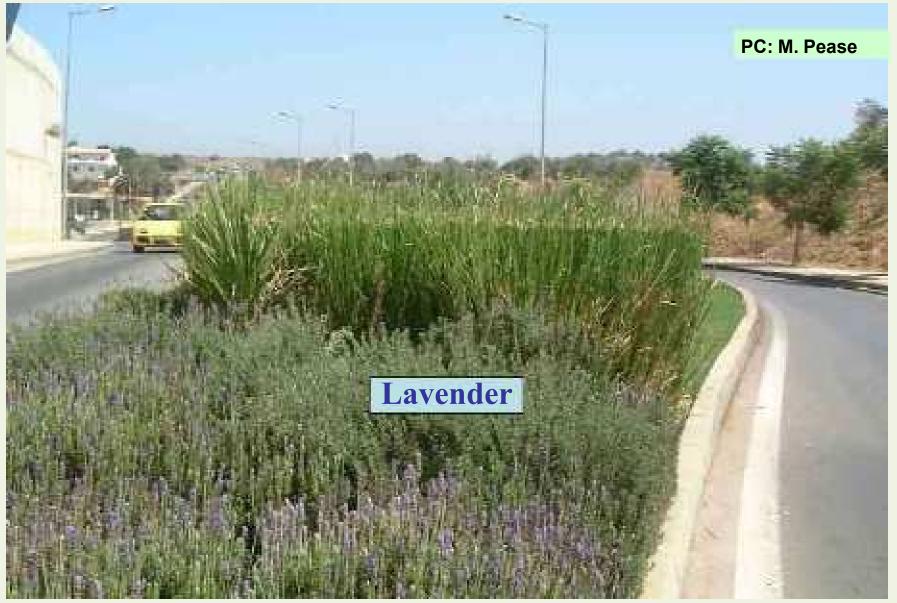

, gravel and clay which are highly erodible



# General view of the batter 13 months after vetiver planting, note the return of local plants



# Two and half years after vetiver planting, note the establishment of volunteer Acacia and Eucalyptus between vetiver hedges





## Vetiver hedges for erosion, sediment and runoff control can be incorporated as an integral component of general landscaping,



#### Planted on dam wall for wall stabilisation and landscaping











### **LANDSCAPING IN CHINA**









### **Cut flowers**

# LANDSCAPING IN ETHOPIA







waller by the state of the stat

### LANDSCAPING IN INDIA









# LANDSCAPING IN INDONESIA

















### **LANDSCAPING IN PHILLIPINES**





# LANDSCAPING IN PORTUGAL





#### Vetiver and lavender on traffic island



#### Vetiver and lavender on traffic island





### LANDSCAPING IN SENEGAL

#### Beach Stabilisation Landscaping at a Beach Resort, DAKAR











### LANDSCAPING IN SOUTH AFRICA







### **LANDSCAPING IN THAILAND**





### LANDSCAPING IN VIETNAM









### Lotus pond edging