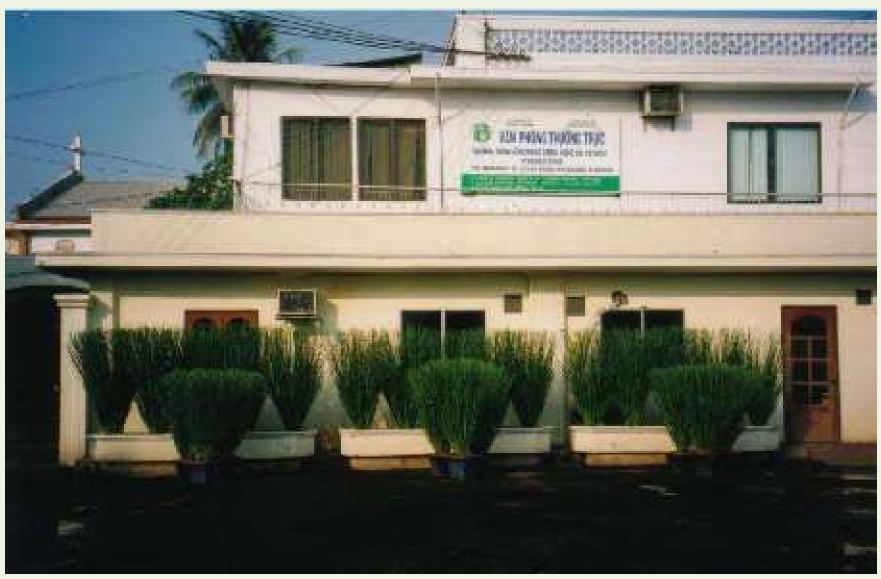

vetiver hedges





## Vetiver hedges for erosion, sediment and runoff control can be incorporated as an integral component of general landscaping,



#### Planted on dam wall for wall stabilisation and landscaping











### **LANDSCAPING IN CHINA**









### **Cut flowers**

# LANDSCAPING IN ETHOPIA







waller by the state of the stat

### LANDSCAPING IN INDIA









# LANDSCAPING IN INDONESIA

















### **LANDSCAPING IN PHILLIPINES**





# LANDSCAPING IN PORTUGAL





#### Vetiver and lavender on traffic island



#### Vetiver and lavender on traffic island





### LANDSCAPING IN SENEGAL

#### Beach Stabilisation Landscaping at a Beach Resort, DAKAR











### LANDSCAPING IN SOUTH AFRICA







### **LANDSCAPING IN THAILAND**





### LANDSCAPING IN VIETNAM









### Lotus pond edging