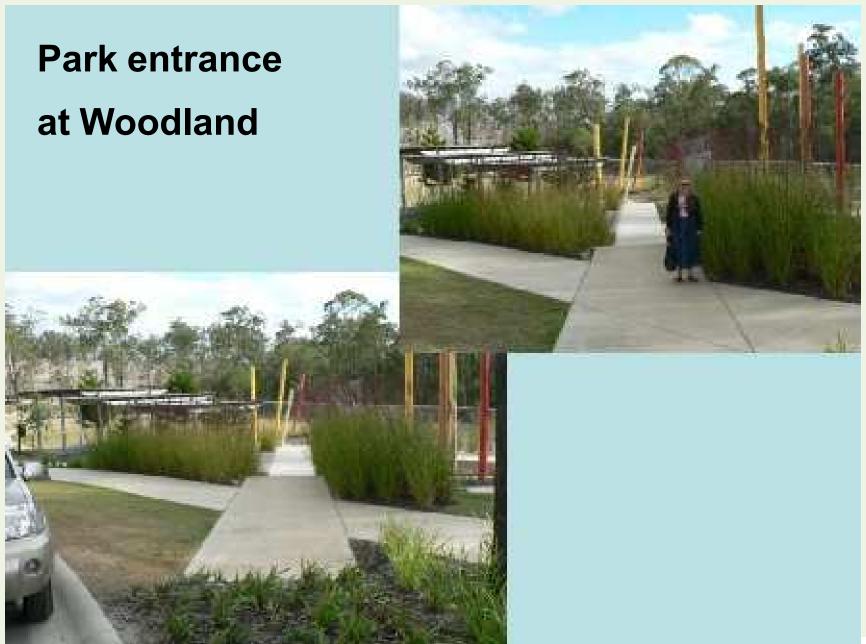

## Vetiver hedges for erosion, sediment and runoff control can be incorporated as an integral component of general landscaping,