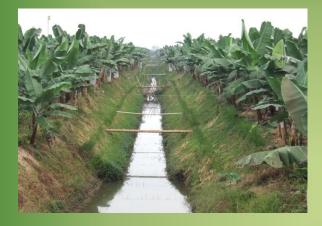

# VETIVER EXPERIENCES IN ECUADOR



#### SOLUCIONES PERMANENTES A PROBLEMAS RECURRENTES GUAYAQUIL - ECUADOR

# SLOPE STABILIZATION

## BEFORE

### AFTER









## EROSION CONTROL AND SETLELMENT FOR DRAINAGE STRUCTURES

### **BEFORE**

#### **AFTER**



Hacienda la "Suerte" Antes de la siembra





## BEFORE



## AFTER







#### **RIVER BANK PROTECTION**





# PROTECCION OF PUMP FACILITIES





# BEFORE





# **AFTER**





# LANDSCAPING APPLICATION





### LOW COST READY TO PLANT SYSTEM









# SEQUENCE OF VS PLANTING FOR A DAM SETLEMENT PROTECTION













## **EROSION CONTROL**









#### LANDSLIDLE PREVENTION







### MULCHING





# **VETIVER STRIPS PRODUCTION**









# **WORKPLACE AFTER APLICATION OF VS**







# THANK YOU



Author : Ing. Daniel Mascaró. Guayaquil - Ecuador Translator: Ing. Leonel Castro. Guatemala Ciudad