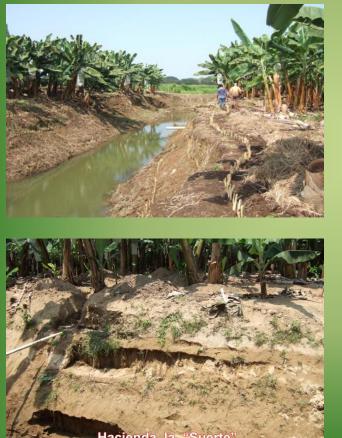

## EROSION CONTROL AND SETLELMENT FOR DRAINAGE STRUCTURES

### **BEFORE**

#### **AFTER**

Hacienda la "Suerte" Antes de la siembra