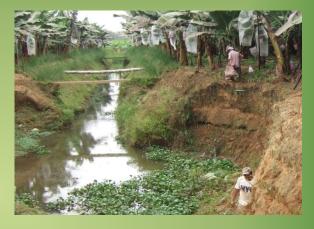

# VETIVER EXPERIENCES IN ECUADOR



#### SOLUCIONES PERMANENTES A PROBLEMAS RECURRENTES GUAYAQUIL - ECUADOR

# SLOPE STABILIZATION

## BEFORE

### AFTER









## EROSION CONTROL AND SETLELMENT FOR DRAINAGE STRUCTURES

### **BEFORE**

#### **AFTER**



Hacienda la "Suerte" Antes de la siembra





## BEFORE



## AFTER







#### **RIVER BANK PROTECTION**





# PROTECCION OF PUMP FACILITIES





# BEFORE





# **AFTER**





# LANDSCAPING APPLICATION





### LOW COST READY TO PLANT SYSTEM









# SEQUENCE OF VS PLANTING FOR A DAM SETLEMENT PROTECTION













## **EROSION CONTROL**









#### LANDSLIDLE PREVENTION







### MULCHING





# **VETIVER STRIPS PRODUCTION**









# **WORKPLACE AFTER APLICATION OF VS**







# THANK YOU



Author : Ing. Daniel Mascaró. Guayaquil - Ecuador Translator: Ing. Leonel Castro. Guatemala Ciudad