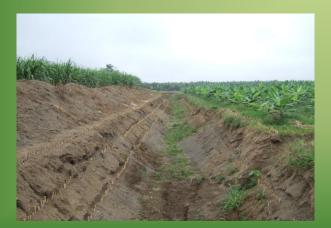

# VETIVER EXPERIENCES IN ECUADOR



#### SOLUCIONES PERMANENTES A PROBLEMAS RECURRENTES GUAYAQUIL - ECUADOR

# SLOPE STABILIZATION

## BEFORE

### AFTER









## EROSION CONTROL AND SETLELMENT FOR DRAINAGE STRUCTURES

### **BEFORE**

#### **AFTER**



Hacienda la "Suerte" Antes de la siembra





## BEFORE



## AFTER







#### **RIVER BANK PROTECTION**





# PROTECCION OF PUMP FACILITIES





# BEFORE





# **AFTER**





# LANDSCAPING APPLICATION





### LOW COST READY TO PLANT SYSTEM









# SEQUENCE OF VS PLANTING FOR A DAM SETLEMENT PROTECTION













## **EROSION CONTROL**









#### LANDSLIDLE PREVENTION







### MULCHING





# **VETIVER STRIPS PRODUCTION**









# **WORKPLACE AFTER APLICATION OF VS**







# THANK YOU



Author : Ing. Daniel Mascaró. Guayaquil - Ecuador Translator: Ing. Leonel Castro. Guatemala Ciudad