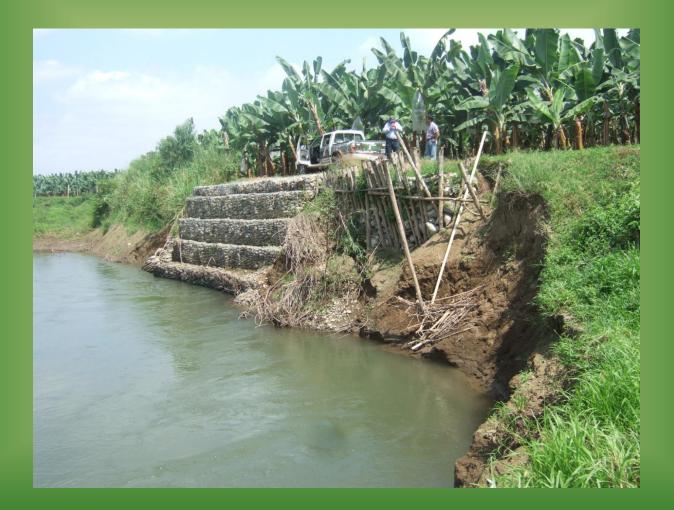

# VETIVER EXPERIENCES IN ECUADOR



#### SOLUCIONES PERMANENTES A PROBLEMAS RECURRENTES GUAYAQUIL - ECUADOR

# SLOPE STABILIZATION

## BEFORE

### AFTER









## EROSION CONTROL AND SETLELMENT FOR DRAINAGE STRUCTURES

### **BEFORE**

#### **AFTER**



Hacienda la "Suerte" Antes de la siembra





## BEFORE



## AFTER







#### **RIVER BANK PROTECTION**





# PROTECCION OF PUMP FACILITIES





# BEFORE





# **AFTER**





# LANDSCAPING APPLICATION





### LOW COST READY TO PLANT SYSTEM









# SEQUENCE OF VS PLANTING FOR A DAM SETLEMENT PROTECTION













## **EROSION CONTROL**









#### LANDSLIDLE PREVENTION







### MULCHING





# **VETIVER STRIPS PRODUCTION**









# **WORKPLACE AFTER APLICATION OF VS**







# THANK YOU



Author : Ing. Daniel Mascaró. Guayaquil - Ecuador Translator: Ing. Leonel Castro. Guatemala Ciudad