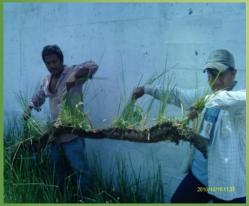

# VETIVER EXPERIENCES IN ECUADOR



#### SOLUCIONES PERMANENTES A PROBLEMAS RECURRENTES GUAYAQUIL - ECUADOR

# SLOPE STABILIZATION

## BEFORE

### AFTER









## EROSION CONTROL AND SETLELMENT FOR DRAINAGE STRUCTURES

### **BEFORE**

#### **AFTER**



Hacienda la "Suerte" Antes de la siembra





## BEFORE



## AFTER







#### **RIVER BANK PROTECTION**





# PROTECCION OF PUMP FACILITIES





# BEFORE





# **AFTER**





# LANDSCAPING APPLICATION





### LOW COST READY TO PLANT SYSTEM









# SEQUENCE OF VS PLANTING FOR A DAM SETLEMENT PROTECTION













## **EROSION CONTROL**









#### LANDSLIDLE PREVENTION







### MULCHING





# **VETIVER STRIPS PRODUCTION**









# **WORKPLACE AFTER APLICATION OF VS**







# THANK YOU



Author : Ing. Daniel Mascaró. Guayaquil - Ecuador Translator: Ing. Leonel Castro. Guatemala Ciudad