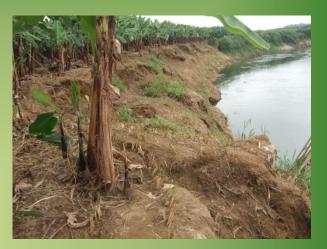

# VETIVER EXPERIENCES IN ECUADOR



#### SOLUCIONES PERMANENTES A PROBLEMAS RECURRENTES GUAYAQUIL - ECUADOR

# SLOPE STABILIZATION

## BEFORE

### AFTER









## EROSION CONTROL AND SETLELMENT FOR DRAINAGE STRUCTURES

### **BEFORE**

#### **AFTER**



Hacienda la "Suerte" Antes de la siembra





## BEFORE



## AFTER







#### **RIVER BANK PROTECTION**





# PROTECCION OF PUMP FACILITIES





# BEFORE





# **AFTER**





# LANDSCAPING APPLICATION





### LOW COST READY TO PLANT SYSTEM









# SEQUENCE OF VS PLANTING FOR A DAM SETLEMENT PROTECTION













## **EROSION CONTROL**









#### LANDSLIDLE PREVENTION







### MULCHING





# **VETIVER STRIPS PRODUCTION**









# **WORKPLACE AFTER APLICATION OF VS**







# THANK YOU



Author : Ing. Daniel Mascaró. Guayaquil - Ecuador Translator: Ing. Leonel Castro. Guatemala Ciudad