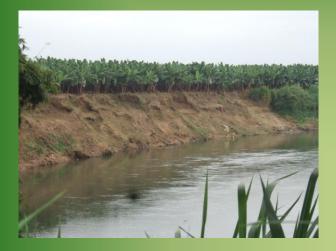

# VETIVER EXPERIENCES IN ECUADOR



#### SOLUCIONES PERMANENTES A PROBLEMAS RECURRENTES GUAYAQUIL - ECUADOR

# SLOPE STABILIZATION

## BEFORE

### AFTER









## EROSION CONTROL AND SETLELMENT FOR DRAINAGE STRUCTURES

### **BEFORE**

#### **AFTER**



Hacienda la "Suerte" Antes de la siembra





## BEFORE



## AFTER







#### **RIVER BANK PROTECTION**





# PROTECCION OF PUMP FACILITIES





# BEFORE





# **AFTER**





# LANDSCAPING APPLICATION





### LOW COST READY TO PLANT SYSTEM









# SEQUENCE OF VS PLANTING FOR A DAM SETLEMENT PROTECTION













## **EROSION CONTROL**









#### LANDSLIDLE PREVENTION







### MULCHING





# **VETIVER STRIPS PRODUCTION**









# **WORKPLACE AFTER APLICATION OF VS**







# THANK YOU



Author : Ing. Daniel Mascaró. Guayaquil - Ecuador Translator: Ing. Leonel Castro. Guatemala Ciudad