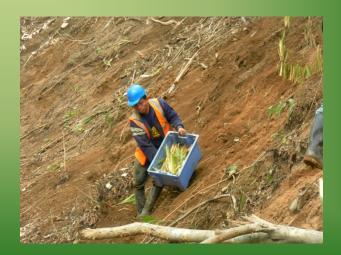

# SEQUENCE OF VS PLANTING FOR A DAM SETLEMENT PROTECTION

# **VETIVER STRIPS PRODUCTION**