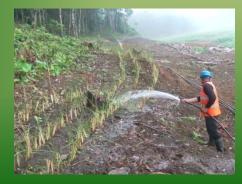

## EROSION CONTROL AND SETLELMENT FOR DRAINAGE STRUCTURES

### **BEFORE**

#### **AFTER**

Hacienda la "Suerte" Antes de la siembra