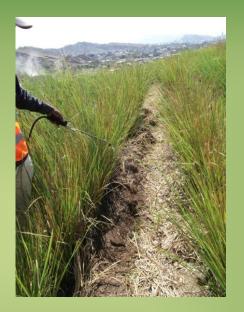

# VETIVER EXPERIENCES IN ECUADOR



#### SOLUCIONES PERMANENTES A PROBLEMAS RECURRENTES GUAYAQUIL - ECUADOR

# SLOPE STABILIZATION

## BEFORE

### AFTER









## EROSION CONTROL AND SETLELMENT FOR DRAINAGE STRUCTURES

### **BEFORE**

#### **AFTER**



Hacienda la "Suerte" Antes de la siembra





## BEFORE



## AFTER







#### **RIVER BANK PROTECTION**





# PROTECCION OF PUMP FACILITIES





# BEFORE





# **AFTER**





# LANDSCAPING APPLICATION





### LOW COST READY TO PLANT SYSTEM









# SEQUENCE OF VS PLANTING FOR A DAM SETLEMENT PROTECTION













## **EROSION CONTROL**









#### LANDSLIDLE PREVENTION







### MULCHING





# **VETIVER STRIPS PRODUCTION**









# **WORKPLACE AFTER APLICATION OF VS**







# THANK YOU



Author : Ing. Daniel Mascaró. Guayaquil - Ecuador Translator: Ing. Leonel Castro. Guatemala Ciudad