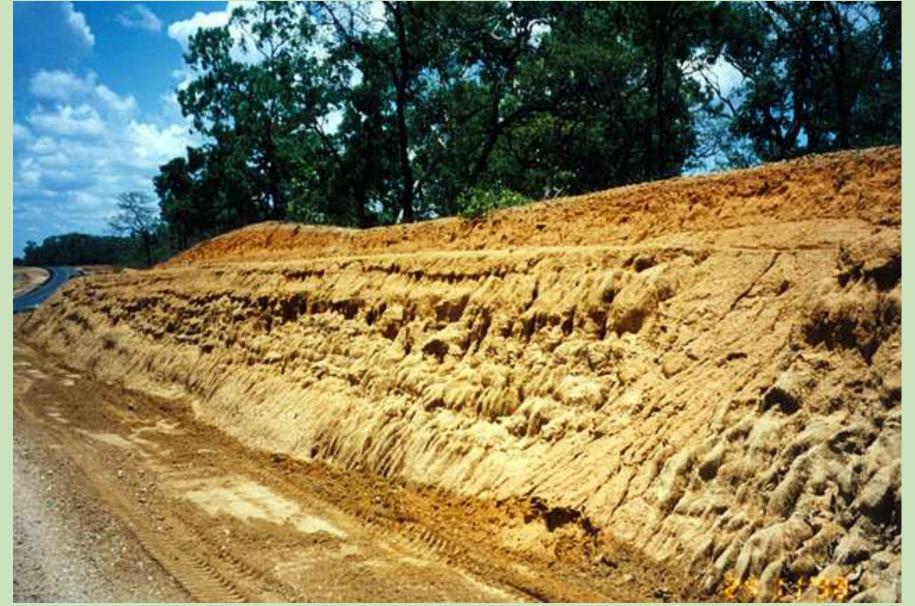

# VETIVER SYSTEM FOR HIGHWAY STABILISATION



#### Soil stabilization mechanism of vetiver grass



### Australia - Effectiveness of Monto vetiver in comparison with other species





#### Australia - Highly erodible cut batter prior to vetiver planting





#### Same batter ten months after planting





#### Australia Steep road fill – Before vetiver application





#### Same steep road batter - Eight months after planting





#### Australia Steep railway batter -Before





#### Same steep railway batter – one year after planting





### Vietnam - Highly unstable cut batter on Ho Chi Minh Highway





## Similar batter on Ho Chi Minh highway – one year after vetiver planting