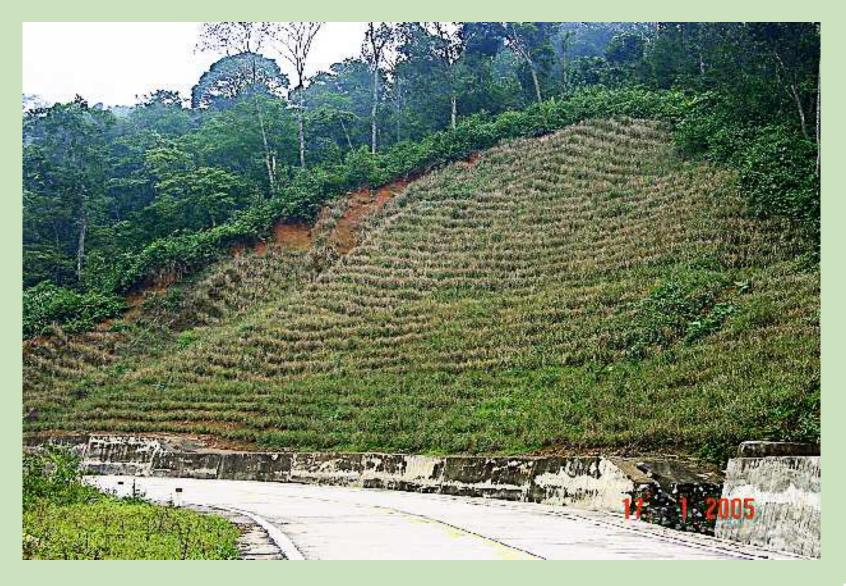

# VETIVER SYSTEM FOR HIGHWAY STABILISATION



#### Soil stabilization mechanism of vetiver grass



### Australia - Effectiveness of Monto vetiver in comparison with other species





#### Australia - Highly erodible cut batter prior to vetiver planting





#### Same batter ten months after planting





#### Australia Steep road fill – Before vetiver application





#### Same steep road batter - Eight months after planting





#### Australia Steep railway batter -Before





#### Same steep railway batter – one year after planting





### Vietnam - Highly unstable cut batter on Ho Chi Minh Highway





## Similar batter on Ho Chi Minh highway – one year after vetiver planting