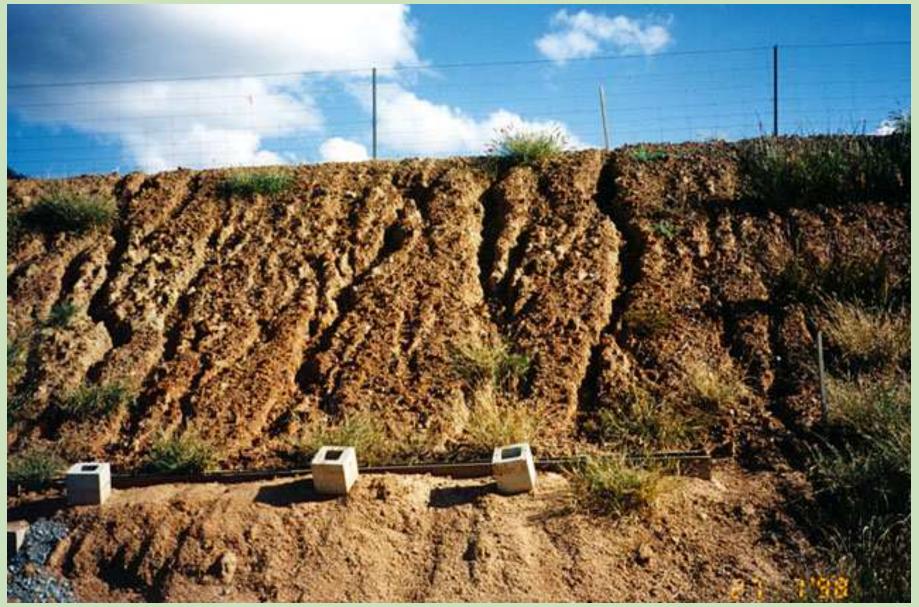

# VETIVER SYSTEM FOR HIGHWAY STABILISATION



#### Soil stabilization mechanism of vetiver grass



### Australia - Effectiveness of Monto vetiver in comparison with other species





#### Australia - Highly erodible cut batter prior to vetiver planting





#### Same batter ten months after planting





#### Australia Steep road fill – Before vetiver application





#### Same steep road batter - Eight months after planting





#### Australia Steep railway batter -Before





#### Same steep railway batter – one year after planting





### Vietnam - Highly unstable cut batter on Ho Chi Minh Highway





## Similar batter on Ho Chi Minh highway – one year after vetiver planting