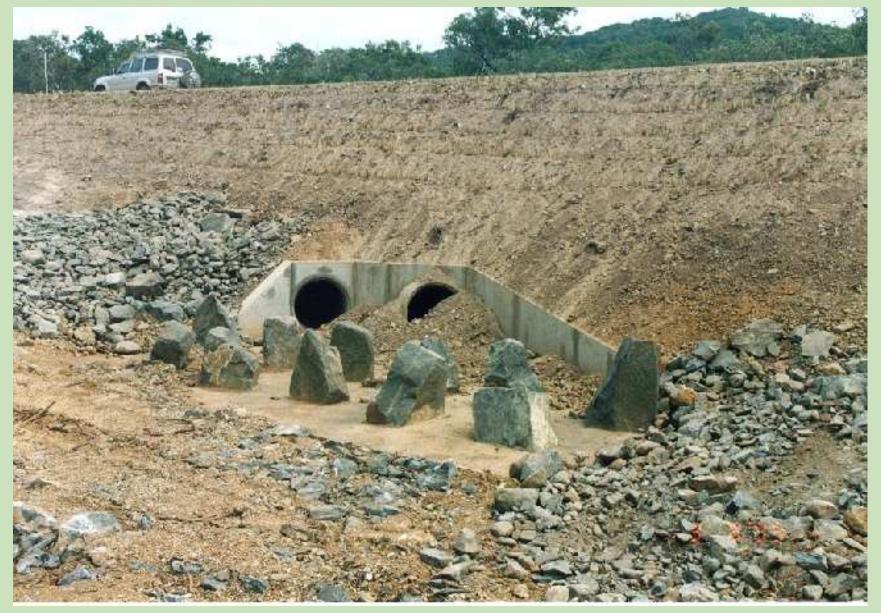

# VETIVER SYSTEM FOR HIGHWAY STABILISATION



#### Soil stabilization mechanism of vetiver grass



### Australia - Effectiveness of Monto vetiver in comparison with other species





#### Australia - Highly erodible cut batter prior to vetiver planting





#### Same batter ten months after planting





#### Australia Steep road fill – Before vetiver application





#### Same steep road batter - Eight months after planting





#### Australia Steep railway batter -Before





#### Same steep railway batter – one year after planting





### Vietnam - Highly unstable cut batter on Ho Chi Minh Highway





## Similar batter on Ho Chi Minh highway – one year after vetiver planting