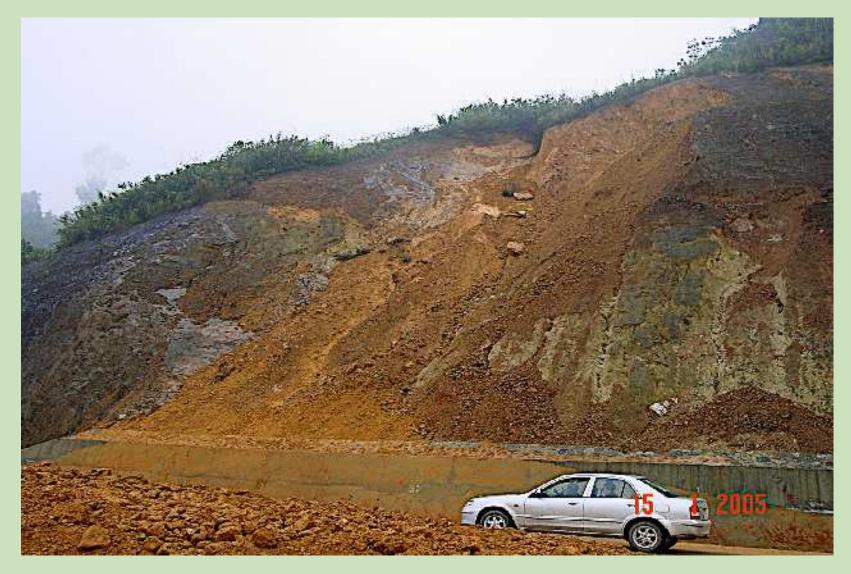

# VETIVER SYSTEM FOR HIGHWAY STABILISATION



#### Soil stabilization mechanism of vetiver grass



### Australia - Effectiveness of Monto vetiver in comparison with other species





#### Australia - Highly erodible cut batter prior to vetiver planting





#### Same batter ten months after planting





#### Australia Steep road fill – Before vetiver application





#### Same steep road batter - Eight months after planting





#### Australia Steep railway batter -Before





#### Same steep railway batter – one year after planting





### Vietnam - Highly unstable cut batter on Ho Chi Minh Highway





## Similar batter on Ho Chi Minh highway – one year after vetiver planting