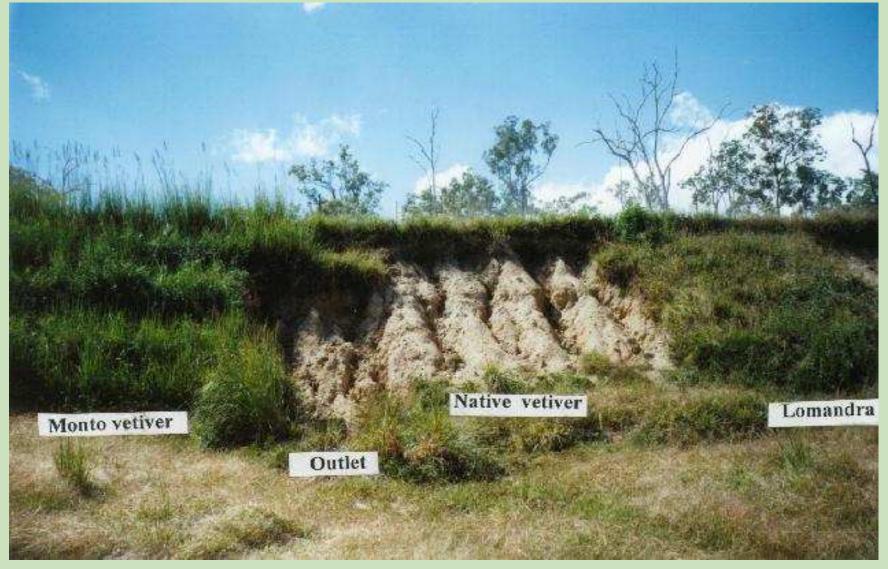

# VETIVER SYSTEM FOR HIGHWAY STABILISATION



#### Soil stabilization mechanism of vetiver grass



### Australia - Effectiveness of Monto vetiver in comparison with other species





#### Australia - Highly erodible cut batter prior to vetiver planting





#### Same batter ten months after planting





#### Australia Steep road fill – Before vetiver application





#### Same steep road batter - Eight months after planting





#### Australia Steep railway batter -Before





#### Same steep railway batter – one year after planting





### Vietnam - Highly unstable cut batter on Ho Chi Minh Highway





## Similar batter on Ho Chi Minh highway – one year after vetiver planting