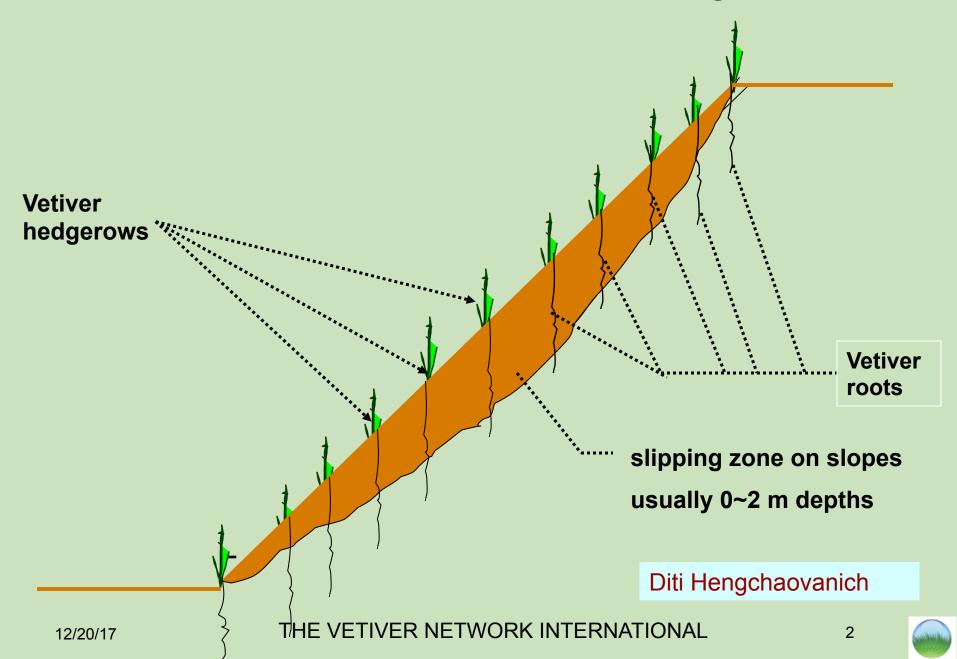

# VETIVER SYSTEM FOR HIGHWAY STABILISATION



#### Soil stabilization mechanism of vetiver grass



### Australia - Effectiveness of Monto vetiver in comparison with other species





#### Australia - Highly erodible cut batter prior to vetiver planting





#### Same batter ten months after planting





#### Australia Steep road fill – Before vetiver application





#### Same steep road batter - Eight months after planting





#### Australia Steep railway batter -Before





#### Same steep railway batter – one year after planting





### Vietnam - Highly unstable cut batter on Ho Chi Minh Highway





## Similar batter on Ho Chi Minh highway – one year after vetiver planting