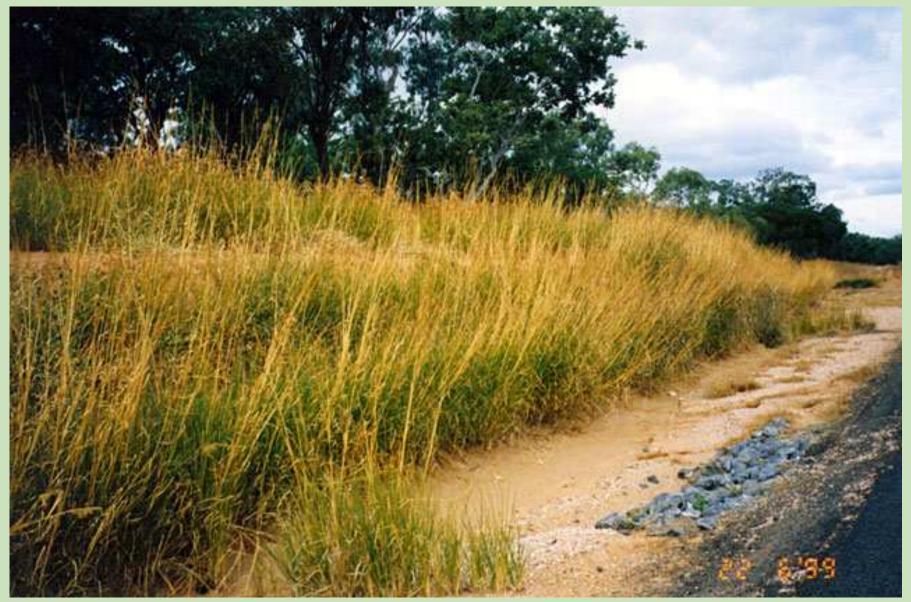

# VETIVER SYSTEM FOR HIGHWAY STABILISATION



#### Soil stabilization mechanism of vetiver grass



### Australia - Effectiveness of Monto vetiver in comparison with other species





#### Australia - Highly erodible cut batter prior to vetiver planting





#### Same batter ten months after planting





#### Australia Steep road fill – Before vetiver application





#### Same steep road batter - Eight months after planting





#### Australia Steep railway batter -Before





#### Same steep railway batter – one year after planting





### Vietnam - Highly unstable cut batter on Ho Chi Minh Highway





## Similar batter on Ho Chi Minh highway – one year after vetiver planting