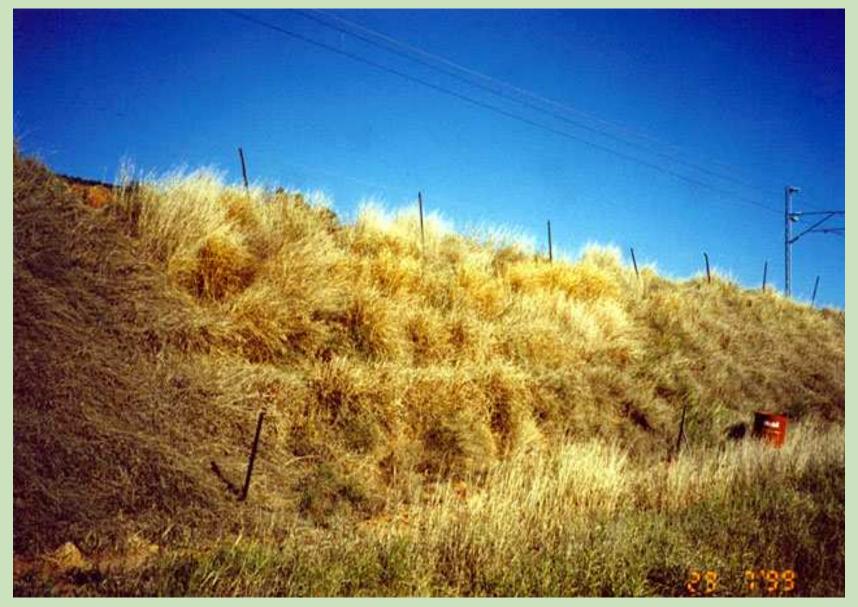

# VETIVER SYSTEM FOR HIGHWAY STABILISATION



#### Soil stabilization mechanism of vetiver grass



### Australia - Effectiveness of Monto vetiver in comparison with other species





#### Australia - Highly erodible cut batter prior to vetiver planting





#### Same batter ten months after planting





#### Australia Steep road fill – Before vetiver application





#### Same steep road batter - Eight months after planting





#### Australia Steep railway batter -Before





#### Same steep railway batter – one year after planting





### Vietnam - Highly unstable cut batter on Ho Chi Minh Highway





## Similar batter on Ho Chi Minh highway – one year after vetiver planting