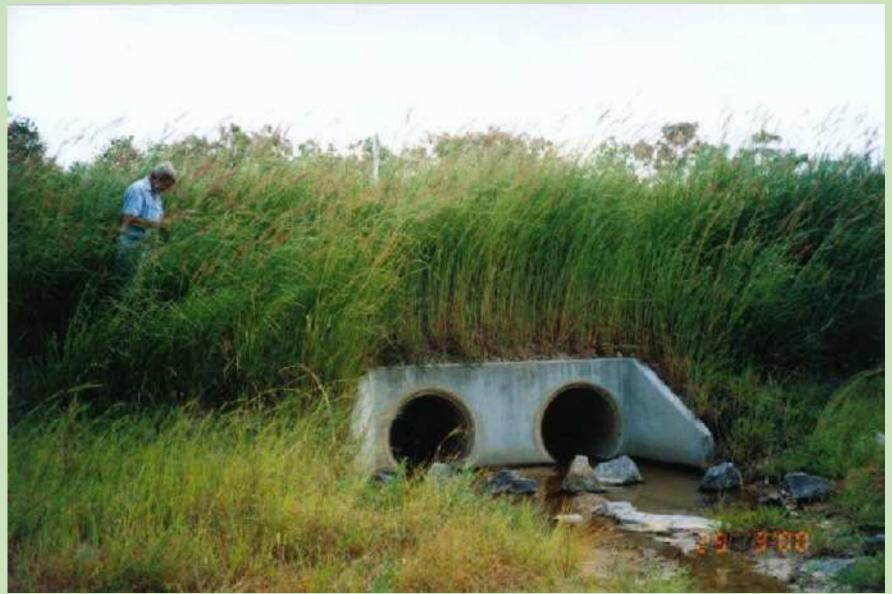

# VETIVER SYSTEM FOR HIGHWAY STABILISATION



#### Soil stabilization mechanism of vetiver grass



### Australia - Effectiveness of Monto vetiver in comparison with other species





#### Australia - Highly erodible cut batter prior to vetiver planting





#### Same batter ten months after planting





#### Australia Steep road fill – Before vetiver application





#### Same steep road batter - Eight months after planting





#### Australia Steep railway batter -Before





#### Same steep railway batter – one year after planting





### Vietnam - Highly unstable cut batter on Ho Chi Minh Highway





## Similar batter on Ho Chi Minh highway – one year after vetiver planting